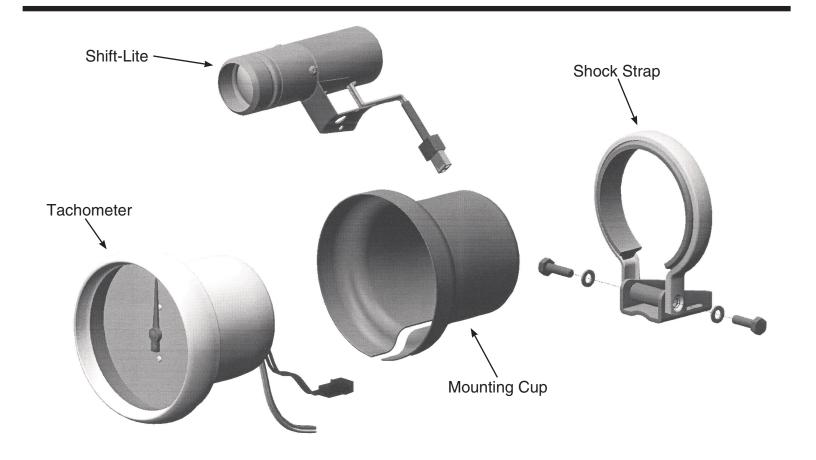

## Installation

- . Remove Shock Strap from tachometer.
- 2. If tachometer is equipped with Shift-Lite, carefully remove Shift-Lite and adhesive from tachometer case.
- 3. Route the wires through the slot in the bottom of the cup.
- 4. Place tachometer in mounting cup.
- 5. Position Shift-Lite in desired location and install tachometer, mounting cup, and Shift-Lite into tachometer's Shock Strap.
- 6. Mount the tachometer assembly in desired position.