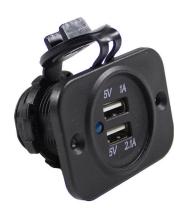

#### #20601 Dual USB Port

- Dual USB with Weatherproof Cover
- Total: 3.1A (1A + 2.1A)
- Indicator Light