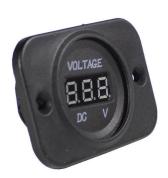

## #20600 DC Digital Voltage Meter

- Range 6V-30V DC
- Illuminated Red Read-out