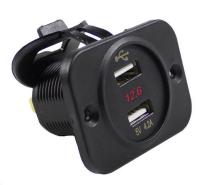

## #20602 Dual USB with Voltage Meter

- Dual USB with Weatherproof Cover
- Total: 4.2A (2.1A + 2.1A)
- Range 5V-30V DC