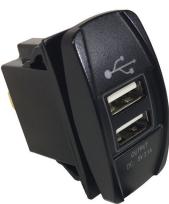

#### #20603 Dual USB Port

- Dual USB with Weatherproof Cover
- Total: 3.1A (1A + 2.1A)