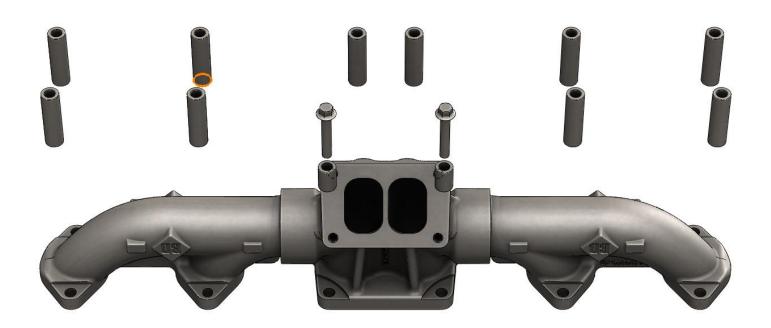

## EXPLODED VIEW

- You must use the spacers provided in the kit.
- Use the factory fasteners when using the tall spacers
- Use the two provided fasteners when using the short spacers.
- You must use the turbo mounting studs provided in the kit

| Quantity | Part #      | Description     |
|----------|-------------|-----------------|
| 1        | 1048008     | Manifold        |
| 10       | 1408008-3   | Spacer; Tall    |
| 2        | 1408008-4   | Spacer;Short    |
| 4        | 1462429     | Stud, M10 x     |
| 2        | FT-11115686 | 35mm Bolt;M10 x |

60mm