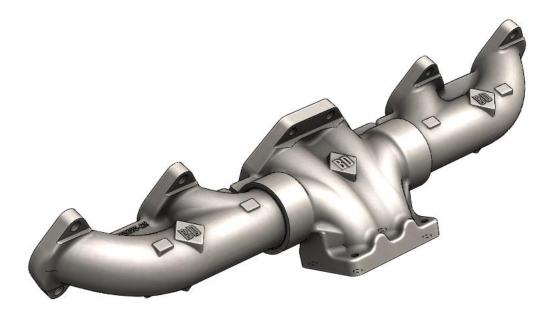

## Necessary Upgrades

- > T6 Mount Turbocharger
  - o BD 171710
  - For greater performance BW #14969880004
- ➤ ECM Tuning.

Do not install this manifold if you do not have the above items.