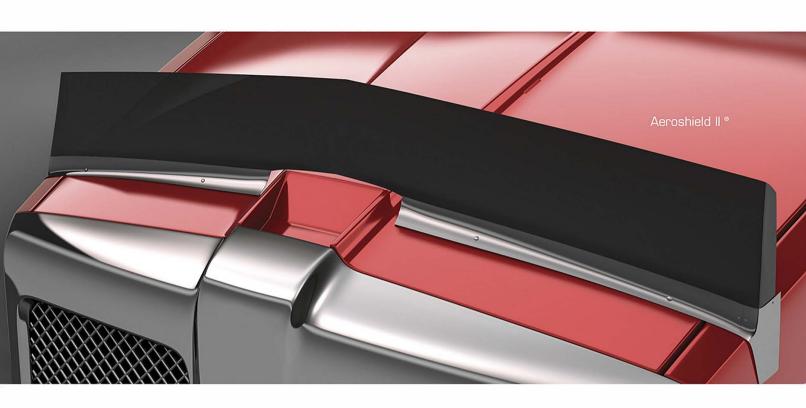

#### **HOOD SHIELDS**

BELMOR® offers a wide variety of hood shields including our Aeroshield II.® Each shield style helps protect the truck from costly down time and repairs. Designed to deflect bugs, rocks, dirt, snow and other road debris away from the drivers' line of vision, Belmor hood shields protect the windshield and the hood as well.

#### Aeroshield II®

Aeroshield II is the most popular shield on the road today and is built to last.

- Unique design lends itself to all makes and models
- Polycarbonate shield is permanently set into aluminum extrusion
- Carefully crafted, polished aluminum end caps, compliments the shields appearance