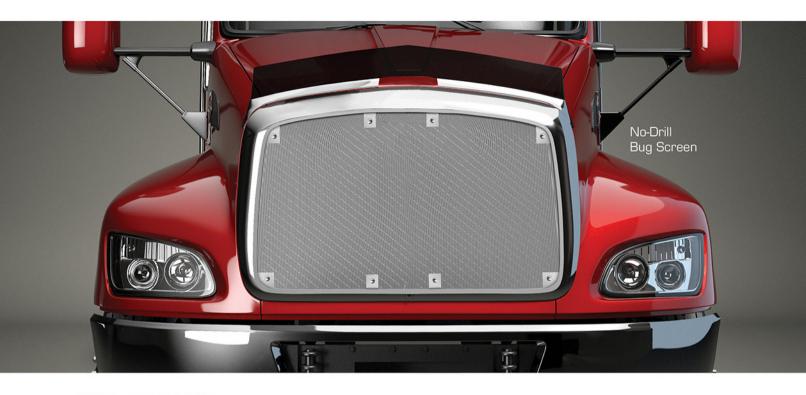

#### **BUG SCREENS**

BELMOR Bug Screens provide the first line of protection for grilles and radiators. Bug screens, also referred to as external bug screens, not only help to keep your grille clean but they protect your radiator and other key engine and cooling components, from bugs and other small road debris reducing downtime and helping maintain optimal radiator performance. Made with heavy-duty mesh screen that is bound with reinforced vinyl and designed to original equipment specifications, Belmor bug screens are mounted on the exterior of the grille using the same mounting hardware as Belmor winterfronts easily making them interchangeable from season to season. All products are made in North America and backed by a Limited Lifetime Warranty.

#### **Bug Screens**

- · Protects key engine and cooling components and grilles from bugs, rocks and debris
- Engineered to original-equipment manufactured specifications to ensure proper fit
- · Reduces cleaning of grille and chrome
- · Reduces down time and helps maintain optimal radiator performance
- · Made of heavy-duty mesh screen, bound in reinforced vinyl
- Uses same mounting hardware as Belmor Winterfronts

#### No-Drill Bug Screens

- · No drill installation
- · Hardware attaches securely to grille and can easily be removed
- Uniquely designed to each Make and Model
- · Engineered to original-equipment manufactured specifications to ensure proper fit
- · Protects key engine and cooling components and grilles from bugs, rocks and debris
- · Made of heavy-duty mesh screen, bound in reinforced vinyl
- · Uses same mounting hardware as BELMOR No-Drill Winterfronts