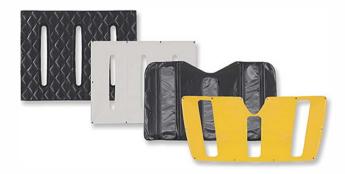

#### **BUG SCREENS**

BELMOR Bug Screens provide the first line of protection for grilles and radiators. Bug screens, also referred to as external bug screens, not only help to keep your grille clean but they protect your radiator and other key engine and cooling components, from bugs and other small road debris reducing downtime and helping maintain optimal radiator performance. Made with heavy-duty mesh screen that is bound with reinforced vinyl and designed to original equipment specifications, Belmor bug screens are mounted on the exterior of the grille using the same mounting hardware as Belmor winterfronts easily making them interchangeable from season to season. All products are made in North America and backed by a Limited Lifetime Warranty.

#### **Bug Screens**

- · Protects key engine and cooling components and grilles from bugs, rocks and debris
- Engineered to original-equipment manufactured specifications to ensure proper fit
- · Reduces cleaning of grille and chrome
- · Reduces down time and helps maintain optimal radiator performance
- · Made of heavy-duty mesh screen, bound in reinforced vinyl
- Uses same mounting hardware as Belmor Winterfronts

#### No-Drill Bug Screens

- · No drill installation
- · Hardware attaches securely to grille and can easily be removed
- Uniquely designed to each Make and Model
- · Engineered to original-equipment manufactured specifications to ensure proper fit
- · Protects key engine and cooling components and grilles from bugs, rocks and debris
- · Made of heavy-duty mesh screen, bound in reinforced vinyl
- · Uses same mounting hardware as BELMOR No-Drill Winterfronts

#### WINTERFRONTS

BELMOR Winterfronts are engineered and designed with full consideration of Original Equipment Truck Manufacturers and the recommendations provided to the industry by the Technology and Maintenance Council (TMC) guidelines for winterfronts. Belmor winterfronts are designed to reduce and redirect the frigid cold airflow into the grille while still allowing adequate airflow to all areas of the cooling system. Winterfronts should be included as part of your cold weather preparations and removed when the sustainable air temperature is 40° Fahrenheit and above. Made of heavy-duty reinforced vinyl with heat sealed edges to reduce frame rolling, Belmor winterfronts are mounted to the exterior of the grille using the same mounting hardware as Belmor bug screens making them easily interchangeable from season to season. All products are made in North America and backed by a Limited Lifetime Warranty.

#### Winterfronts

- Helps to maintain optimum engine operating temperatures in extreme cold conditions
- Supports TMC recommended practice
- Engineered to original-equipment manufactured specifications to ensure proper fit
- Made of heavy-duty reinforced vinyl, UV-resistant to protect from fading
- Uses same mounting hardware as Belmor Bug Screens

#### No-Drill Winterfronts

- No drill installation
- Hardware attaches securely to grille and can easily be removed
- Helps to maintain optimum engine operating temperatures in extreme cold conditions
- · Protects radiators and grilles from stones and debris
- Supports TMC recommended practice
- Engineered to original-equipment manufactured specifications to ensure proper fit
- Made of heavy-duty reinforced vinyl, UV-resistant to protect from fading
- Uses same mounting hardware as Belmor No-Drill Bug Screens