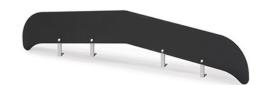

#### Next Gen Aeroshield was designed for aerodynamic trucks and is the choice for fleets.

- · Aerodynamic design follows the look of the truck
- Made of 3/16" acrylic with a smoked or chrome finish
- · Bright polished aluminum wrap-around end caps for a custom fit

#### Next Gen