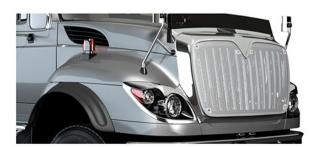

#### WINTERFRONTS

BELMOR Winterfronts are engineered and designed with full consideration of Original Equipment Truck Manufacturers and the recommendations provided to the industry by the Technology and Maintenance Council (TMC) guidelines for winterfronts. Belmor winterfronts are designed to reduce and redirect the frigid cold airflow into the grille while still allowing adequate airflow to all areas of the cooling system. Winterfronts should be included as part of your cold weather preparations and removed when the sustainable air temperature is 40° Fahrenheit and above. Made of heavy-duty reinforced vinyl with heat sealed edges to reduce frame rolling, Belmor winterfronts are mounted to the exterior of the grille using the same mounting hardware as Belmor bug screens making them easily interchangeable from season to season. All products are made in North America and backed by a Limited Lifetime Warranty.

#### Winterfronts

- Helps to maintain optimum engine operating temperatures in extreme cold conditions
- Supports TMC recommended practice
- Engineered to original-equipment manufactured specifications to ensure proper fit
- Made of heavy-duty reinforced vinyl, UV-resistant to protect from fading
- Uses same mounting hardware as Belmor Bug Screens

#### No-Drill Winterfronts

- No drill installation
- Hardware attaches securely to grille and can easily be removed
- Helps to maintain optimum engine operating temperatures in extreme cold conditions
- · Protects radiators and grilles from stones and debris
- Supports TMC recommended practice
- Engineered to original-equipment manufactured specifications to ensure proper fit
- Made of heavy-duty reinforced vinyl, UV-resistant to protect from fading
- Uses same mounting hardware as Belmor No-Drill Bug Screens