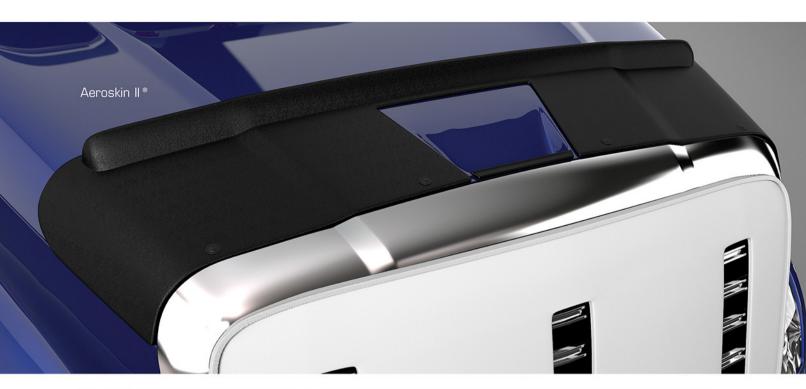

Aeroskin II, popular with light truck drivers all across America, this low-profile hood shield is now available for heavy trucks. Precision-engineered hood protection that offers the custom look drivers want while providing hood and windshield protection from snow, bugs, and road debris.

- · Hugs the contours of the trucks' hood while providing wind deflection for the windshield
- Made from ultra-tough, UV-stable Dura-Flex® 2000 TPO material that won't fade or chalk
- · Installs easily using automotive-grade adhesive and well-nuts