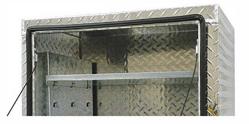

#### Commercial Underbody Boxes

Fit in almost any spot you have - from as small and tight as 24" all the way up to 5 ft., most anything that's needed on the road and lots of things you wish you had room to take on the road can be stored and securely protected.

- Made from .100" thick bright diamond plate aluminum
- $\bullet\,$  Swing out double doors and 90° single drop down door available
- Heavy duty stainless steel locking recessed T-handles

#### Underbody Adjustable Shelf Inserts

Horizontally divides the interior of the underbody boxes allowing even more versatility for storage.

- Available for 24", 36" and 48" underbodies
- 3 height adjustments
- Assembles in less than 10 minutes