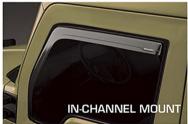

#### **VENTVISOR®** Side-Window Deflectors

BELMOR® Ventvisor® combines style, functionality and protection. Its unique design allows fresh air to naturally circulate through open windows while keeping rain and snow out. By circulating stale air out and fresh air in, it helps to keep the driver comfortable and alert. Ventvisor® <u>Side-Window Deflectors fully extend down the window pillar helping reduce or eliminate the water shed from pooling on the side window causing difficulties in side mirror vision. The Ventvisor® is engineered, designed and manufactured in the USA and backed by a Limited Lifetime Warrantv.</u>

Let's fresh air in, keeps rain and other elements out!

- Helps to keep the driver comfortable and alert
- Aids in the deflection of water away from the drivers line of vision to side mirrors
- Customized to fit most heavy and medium-duty truck makes and models
- Available in smoke & chrome finishes, Outside mount or In-Channel mount