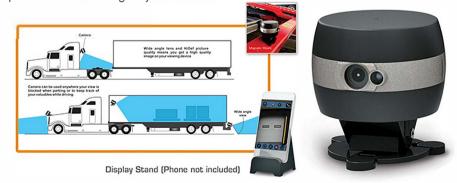

#### PORTABLE WIFI BACKUP CAMERA

BELMOR Portable WiFi camera creates its own hotspot so it is not using any of your data plan. It can be used inside the truck on the dash as a dash cam or you can attach it to the trailer or truck for a second set of eyes on live feed. The Belmor Portable WiFi camera is so versatile, its uses are endless. Permanently attached to a hi-tension magnetic base, the camera can still articulate and be positioned according to your needs.

- Use with existing smart phones, tablets or pads with a simple app based setup
- Lithium battery (included) holds a strong charge for 4 hours, or the camera can operate while in charging mode too
- Able to record video, take pictures or real time live feed
- Stored videos and pictures are cloud based, no memory is used on the devise the app is installed on