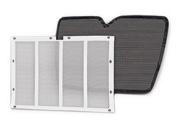

#### **BUG SCREENS**

BELMOR Bug Screens provide the first line of protection for grilles and radiators. Bug screens, also referred to as external bug screens, not only help to keep your grille clean but they protect your radiator and other key engine and cooling components, from bugs and other small road debris reducing downtime and helping maintain optimal radiator performance. Made with heavy-duty mesh screen that is bound with reinforced vinyl and designed to original equipment specifications, Belmor bug screens are mounted on the exterior of the grille using the same mounting hardware as Belmor winterfronts easily making them interchangeable from season to season. All products are made in North America and backed by a Limited Lifetime Warranty.

#### **Bug Screens**

- · Protects key engine and cooling components and grilles from bugs, rocks and debris
- Engineered to original-equipment manufactured specifications to ensure proper fit
- · Reduces cleaning of grille and chrome
- · Reduces down time and helps maintain optimal radiator performance
- · Made of heavy-duty mesh screen, bound in reinforced vinyl
- Uses same mounting hardware as Belmor Winterfronts