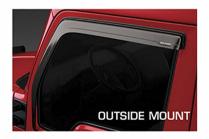

#### **VENTVISOR®** Side-Window Deflectors

BELMOR® Ventvisor® combines style, functionality and protection. Its unique design allows fresh air to naturally circulate through open windows while keeping rain and snow out. By circulating stale air out and fresh air in, it helps to keep the driver comfortable and alert. Ventvisor® <u>Side-Window Deflectors fully extend down the window pillar helping reduce or eliminate the water shed from pooling on the side window causing difficulties in side mirror vision. The Ventvisor® is engineered, designed and manufactured in the USA and backed by a Limited Lifetime Warrantv.</u>

Let's fresh air in, keeps rain and other elements out!

- Helps to keep the driver comfortable and alert
- Aids in the deflection of water away from the drivers line of vision to side mirrors
- Customized to fit most heavy and medium-duty truck makes and models
- Available in smoke & chrome finishes, Outside mount or In-Channel mount