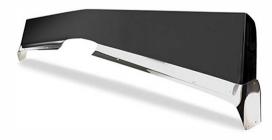

#### Aeroshield Stainless

Aeroshield Stainless offers a custom fit and a bright, mirror reflective appearance to the front of the truck.

- · Sleek, wrap-around design
- Made from premium 18ga, 304 stainless steel with an X10 mirror finish