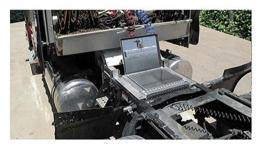

#### Commercial Underbody Boxes

Fit in almost any spot you have - from as small and tight as 24" all the way up to 5 ft., most anything that's needed on the road and lots of things you wish you had room to take on the road can be stored and securely protected.

- Made from .100" thick bright diamond plate aluminum
- $\bullet\,$  Swing out double doors and 90° single drop down door available
- Heavy duty stainless steel locking recessed T-handles