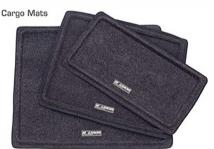

#### UNIVERSAL CARGO LOGIC®

BELMOR Universal Cargo Logic adds stay-put organization to any place you decide to use them. The heavy duty stain proof looped polyware surface looks like carpet but it is formulated to easily hose off. The molded raised edge contains spills and dirt keeping the area clean and protected. Belmor Universal Cargo Logic kits include the mat, four stay put cargo loks, that work with a hook and loop design keeping your cargo protected, and a Cargo Logic tote for easy loading and unloading of the cargo.

- · Raised, molded edge contains spills, dirt and debris
- · Charcoal color
- Medium, large and extra-large available
- Kit contains mat, loks and tote (all items also sold separately)