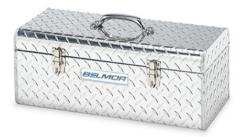

#### Hand Held Tool Boxes

Keep the smaller items you use all together and protects these items from getting misplaced or damaged.

- Made of bright, diamond plate aluminum with a heavy duty attached handle.
- Features clasps for locking and securing the contents
- 24" and 30" sizes available