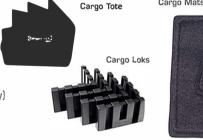

#### UNIVERSAL CARGO LOGIC®

BELMOR Universal Cargo Logic adds stay-put organization to any place you decide to use them. The heavy duty stain proof looped polyware surface looks like carpet but it is formulated to easily hose off. The molded raised edge contains spills and dirt keeping the area clean and protected. Belmor Universal Cargo Logic kits include the mat, four stay put cargo loks, that work with a hook and loop design keeping your cargo protected, and a Cargo Logic tote for easy loading and unloading of the cargo.

- · Raised, molded edge contains spills, dirt and debris
- · Charcoal color
- Medium, large and extra-large available
- Kit contains mat, loks and tote (all items also sold separately)