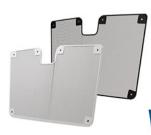

#### **ROCK GUARDS**

BELMOR rock guards protect radiators from bugs, stones and other small debris reducing downtime and helping maintain optimal radiator performance. Often referred to as an internal bug screen, Belmor rock guards are made with light weight, heavy duty, powder coated aluminum set in black anodized aluminum frame and designed for low maintenance and longevity. All products are made in North America and backed by a Limited Lifetime Warranty.

- · Protects radiators from bugs, stones, and other small debris
- · Reduces downtime and helps maintain optimal radiator performance
- · Designed to original equipment specifications to fit most heavy duty truck makes and models
- · Made with a lightweight heavy-duty black aluminum for most heavy and medium-duty trucks