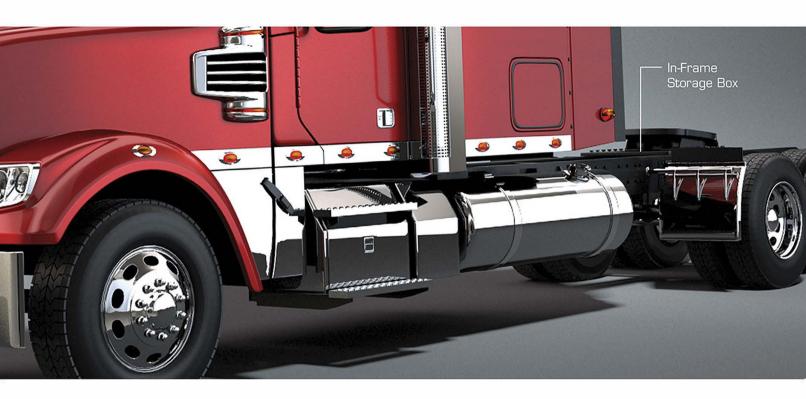

#### STORAGE SOLUTIONS

BELMOR Storage Solutions provides safe, lockable storage solutions so you can keep your accessories out of the way, secure and readily available to you when you need them. Built from heavy duty diamond plate aluminum, Belmor Storage Solutions are made to hold up to the harsh conditions of the road. With products like In-Frame storage boxes that are ideal for chains and binders, Commercial Underbody boxes that have unlimited uses, Hand Held Toolbox storage for on the road quick fixes and even Belmor coolers to keep your cold items cold and at your fingertips. Belmor is your source for safe, secure, storage protection.

#### Commercial In-Frame Boxes

Low-profile storage box that utilizes the space between the trucks frame rails and are ideal for securely storing your chains, binders, etc.

- 4 size and depth combinations for the perfect fit and clearance of lines
- Low-profile, reinforced lid with weather proof gasket to keep dirt and moisture out.
- Choice of secure padlock or recessed, stainless steel T-handle