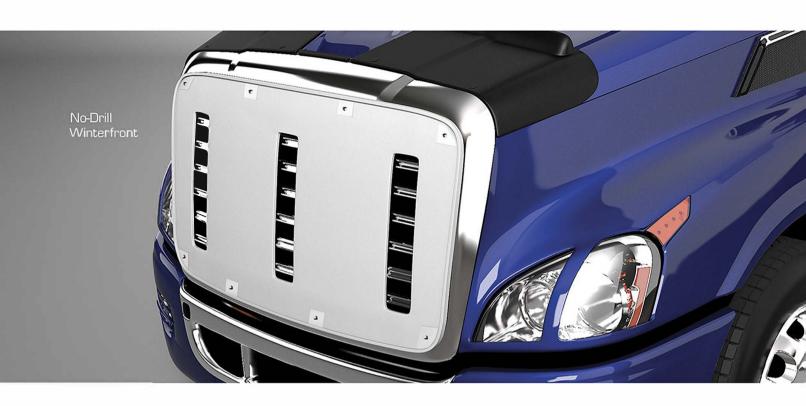

#### WINTERFRONTS

BELMOR Winterfronts are engineered and designed with full consideration of Original Equipment Truck Manufacturers and the recommendations provided to the industry by the Technology and Maintenance Council (TMC) guidelines for winterfronts. Belmor winterfronts are designed to reduce and redirect the frigid cold airflow into the grille while still allowing adequate airflow to all areas of the cooling system. Winterfronts should be included as part of your cold weather preparations and removed when the sustainable air temperature is 40° Fahrenheit and above. Made of heavy-duty reinforced vinyl with heat sealed edges to reduce frame rolling, Belmor winterfronts are mounted to the exterior of the grille using the same mounting hardware as Belmor bug screens making them easily interchangeable from season to season. All products are made in North America and backed by a Limited Lifetime Warranty.

#### Winterfronts

- Helps to maintain optimum engine operating temperatures in extreme cold conditions
- Supports TMC recommended practice
- Engineered to original-equipment manufactured specifications to ensure proper fit
- Made of heavy-duty reinforced vinyl, UV-resistant to protect from fading
- Uses same mounting hardware as Belmor Bug Screens

#### No-Drill Winterfronts

- No drill installation
- Hardware attaches securely to grille and can easily be removed
- Helps to maintain optimum engine operating temperatures in extreme cold conditions
- · Protects radiators and grilles from stones and debris
- Supports TMC recommended practice
- Engineered to original-equipment manufactured specifications to ensure proper fit
- Made of heavy-duty reinforced vinyl, UV-resistant to protect from fading
- Uses same mounting hardware as Belmor No-Drill Bug Screens