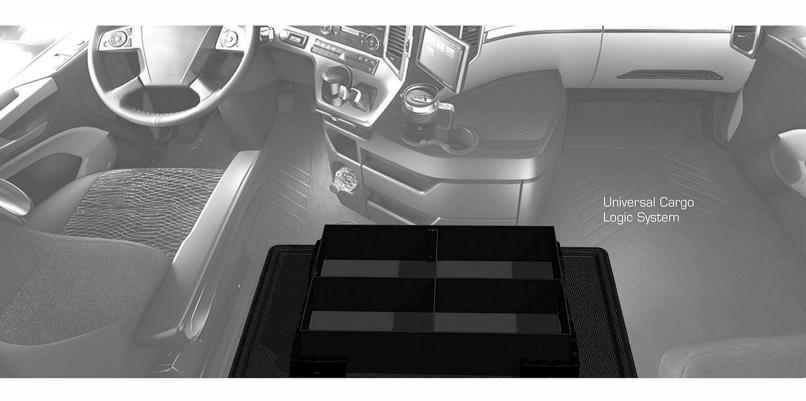

#### UNIVERSAL CARGO LOGIC®

BELMOR Universal Cargo Logic adds stay-put organization to any place you decide to use them. The heavy duty stain proof looped polyware surface looks like carpet but it is formulated to easily hose off. The molded raised edge contains spills and dirt keeping the area clean and protected. Belmor Universal Cargo Logic kits include the mat, four stay put cargo loks, that work with a hook and loop design keeping your cargo protected, and a Cargo Logic tote for easy loading and unloading of the cargo.

- · Raised, molded edge contains spills, dirt and debris
- · Charcoal color
- Medium, large and extra-large available
- Kit contains mat, loks and tote (all items also sold separately)