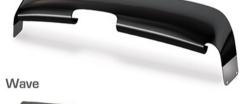

#### Aeroshield Wave gives the truck the Original Equipment look.

- · Aerodynamic wave design
- Made of 3/16" acrylic
- · Easy installation and low maintenance