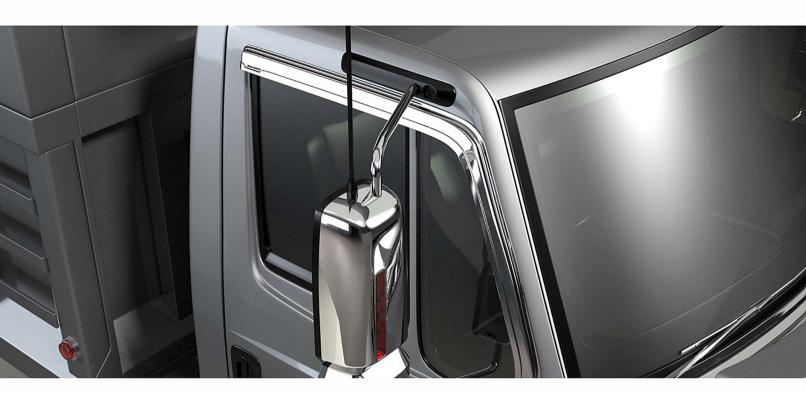

#### **VENTVISOR®** Side-Window Deflectors

BELMOR® Ventvisor® combines style, functionality and protection. Its unique design allows fresh air to naturally circulate through open windows while keeping rain and snow out. By circulating stale air out and fresh air in, it helps to keep the driver comfortable and alert. Ventvisor® <u>Side-Window Deflectors fully extend down the window pillar helping reduce or eliminate the water shed from pooling on the side window causing difficulties in side mirror vision. The Ventvisor® is engineered, designed and manufactured in the USA and backed by a Limited Lifetime Warrantv.</u>

Let's fresh air in, keeps rain and other elements out!

- Helps to keep the driver comfortable and alert
- Aids in the deflection of water away from the drivers line of vision to side mirrors
- Customized to fit most heavy and medium-duty truck makes and models
- Available in smoke & chrome finishes, Outside mount or In-Channel mount