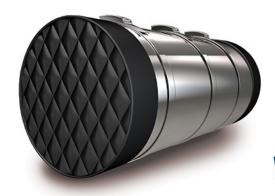

#### **TANK COVERS**

BELMOR Tank Covers help protect your fuel tanks appearance while adding a distinctive look to your truck with its black quilted pattern. Made from heavy duty, reinforced, leather grain embossed vinyl, this material is engineered to hold up in the harshest elements and is resistant to water, mold mildew, UV, dirt and dust. Tank Covers easily rinse off with water, no special cleaners are needed. All products are made in North America and backed by a Limited Lifetime Warranty.

- · Protects fuel tanks from high-speed road debris, stones, snow and dirt
- · Made of industrial quality reinforced quilted vinyl
- Two sizes (24.5" and 26") fit the most popular makes and models
- · Easily installed for a perfect fit