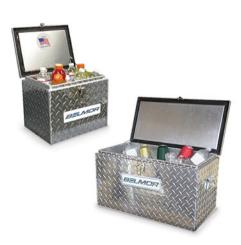

#### Diamond Plate Aluminum Coolers

Designed to keep your food and beverages cold and they are lockable should the cause arise for you to need to protect the contents. The double wall insulated interior and lid are made from aluminum making these a cooler that will last for years.

- .060 bright aluminum diamond plate with heavy duty attached handles
- 48 quart and 20 quart sizes to choose from
- Great for on the road or down time on the weekends