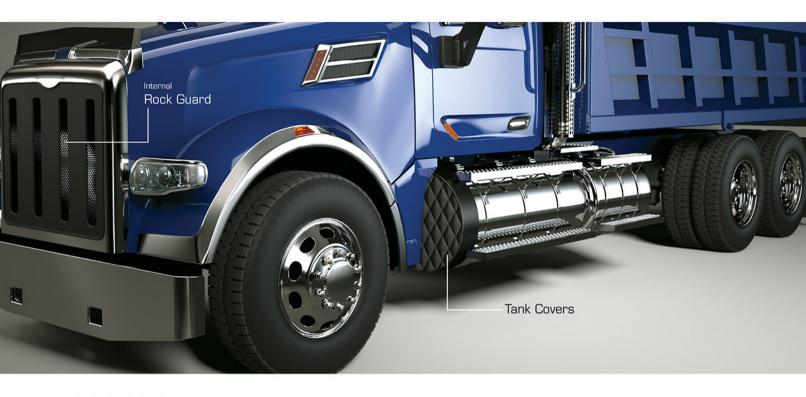

#### **ROCK GUARDS**

BELMOR rock guards protect radiators from bugs, stones and other small debris reducing downtime and helping maintain optimal radiator performance. Often referred to as an internal bug screen, Belmor rock guards are made with light weight, heavy duty, powder coated aluminum set in black anodized aluminum frame and designed for low maintenance and longevity. All products are made in North America and backed by a Limited Lifetime Warranty.

- · Protects radiators from bugs, stones, and other small debris
- · Reduces downtime and helps maintain optimal radiator performance
- · Designed to original equipment specifications to fit most heavy duty truck makes and models
- · Made with a lightweight heavy-duty black aluminum for most heavy and medium-duty trucks

#### **TANK COVERS**

BELMOR Tank Covers help protect your fuel tanks appearance while adding a distinctive look to your truck with its black quilted pattern. Made from heavy duty, reinforced, leather grain embossed vinyl, this material is engineered to hold up in the harshest elements and is resistant to water, mold mildew, UV, dirt and dust. Tank Covers easily rinse off with water, no special cleaners are needed. All products are made in North America and backed by a Limited Lifetime Warranty.

- · Protects fuel tanks from high-speed road debris, stones, snow and dirt
- · Made of industrial quality reinforced quilted vinyl
- Two sizes (24.5" and 26") fit the most popular makes and models
- · Easily installed for a perfect fit