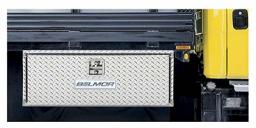

#### Hand Held Tool Boxes

Keep the smaller items you use all together and protects these items from getting misplaced or damaged.

- Made of bright, diamond plate aluminum with a heavy duty attached handle.
- Features clasps for locking and securing the contents
- 24" and 30" sizes available