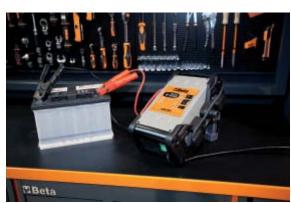

## Electronic multipurpose battery charger, 6-12-24V

CE

Allows batteries to be charged and powers motor vehicles during diagnostic operations

- maximum continuous charging current: 30A
- charging and maintenance
- battery recovery
- reprogramming and power supply
- protected against polarity reversal, short circuits, incorrect voltage and overload