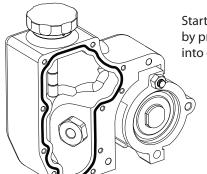

Starting at the top, install o-ring as shown by pressing o-ring straight down directly into groove.

> O-ring should seat into groove without any extra length hanging out.

Re-install o-ring if there is any additional slack.