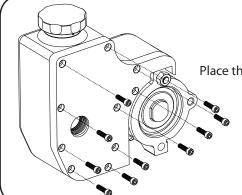

Place the reservoir back cover onto the reservoir.

Apply Blue Loc-Tite to the threads of the ten 8-32 cap screws and install through the cover and into reservoir. Tighten firmly.

6

At this time remove the 5/16" installation nut and discard. Set the 5/16" allen bolt aside for