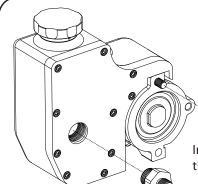

## It is not nessesary to remove the powersteering pulley to install the reservoir.

For kits with the RP1300 flow control valve installed. Remove the RP1300, plunger and spring. Set aside.

> Remove the threaded supply nipple, o-ring and washer.

Select the correct size threaded supply nut. Install with o-ring and washer. Tighten firmly.

Carefully place reservoir onto pump, thread the 5/16" bolt through the reservoir and pump. Install the 5/16" installation nut and **finger tighten**.