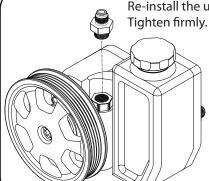

Install the -6 AN nipple fitting with o-ring into the back cover and tighten firmly.

later use.

Re-install the upper pressure nipple at this time.

For pumps that have a RP1300 flow control valve installed, install spring first followed by the plunger - screen side down before the RP1300.