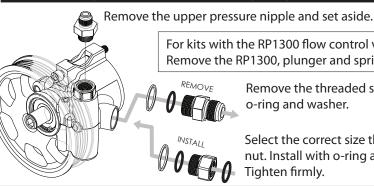

## It is not nessesary to remove the powersteering pulley to install the reservoir.

For kits with the RP1300 flow control valve installed. Remove the RP1300, plunger and spring. Set aside.

> Remove the threaded supply nipple, o-ring and washer.

Select the correct size threaded supply nut. Install with o-ring and washer. Tighten firmly.

Carefully place reservoir onto pump, thread the 5/16" bolt through the reservoir and pump. Install the 5/16" installation nut and **finger tighten**.