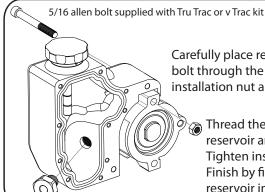

Select the correct size threaded supply nut. Install with o-ring and washer. Tighten firmly.

Carefully place reservoir onto pump, thread the 5/16" bolt through the reservoir and pump. Install the 5/16" installation nut and **finger tighten**.

Thread the hex bolt with o-ring installed through reservoir and into adapter fitting on pump. Tighten installation nut at this point. Finish by firmly tightening hex bolt locking the reservoir into place.