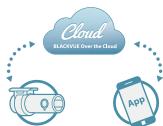

## **BLACKVUE OVER THE CLOUD**

# Free add-on service for Cloud-compatible BlackVue

- Keep an eye on your car from anywhere, anytime.
- Remote Live View, Push Notifications, GPS Tracking, Two-way Voice Communication, Video Backup, Remote Video Playback
- Available in the BlackVue App (iOS/Android) and BlackVue Viewer (Windows/Mac OS)