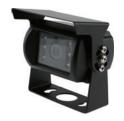

## DR650S-2CH IR / 2CH TRUCK

DR650S-2CH IR

DR650S-2CH TRUCK REAR CAMERA

### Rear camera specifics:

- 2CH TRUCK: infrared, waterproof.
- 2CH IR: infrared, interior-optimized.