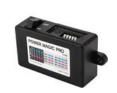

## PARKING MODE ACCESSORIES

POWER MAGIC PRO

POWER MAGIC BATTERY PACK B-112

### Best-selling hardwiring kit

- Enjoy Parking Mode recording
- Protect your vehicle's battery