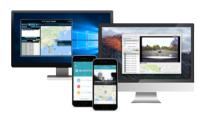

## **BLACKVUE APP & VIEWER**

Watch your videos and manage dashcam settings with our free applications. Both App and Viewer support BlackVue Over the Cloud BlackVue App (iOS/Android): connect directly to your Wi-Fienabled BlackVue and manage videos on the go.

 BlackVue Viewer (Windows/Mac OS): watch your videos and manage dashcam settings of any BlackVue model from the comfort of your computer.