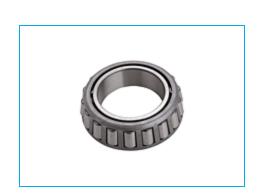

## Item # 387A, Cone for Tapered Roller Bearing - Inch Series and J Series

| Technical Specifications |                             |                                    |  |  |
|--------------------------|-----------------------------|------------------------------------|--|--|
|                          | Туре                        | Cone                               |  |  |
|                          | Bore Type                   | Round                              |  |  |
|                          | Material                    | Case Carburized Steel              |  |  |
|                          | Static Load Rating          | 23600 lbf<br>105000 N<br>105.00 kN |  |  |
|                          | Dynamic Load Rating         | 18500 lbf<br>82500 N<br>82.50 kN   |  |  |
|                          | Weight                      | 0.875 lb<br>0.397 kg               |  |  |
|                          | Operating Temperature Range | -40 to 250 °F<br>-40 to 120 °C     |  |  |
|                          | Y2 (Axial Load Factor)      | 1.69                               |  |  |
|                          | e (Axial Load Factor)       | 0.35                               |  |  |
|                          |                             |                                    |  |  |