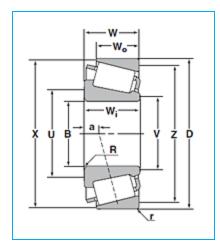

Cone for Tapered Roller Bearing - Inch Series and J Series - Dimensions

| В                         | 2.2500 in<br>57.150 mm  |
|---------------------------|-------------------------|
| Wi                        | 0.8640 in<br>21.946 mm  |
| R                         | 0.1400 in<br>3.600 mm   |
| U                         | 2.72 in<br>69.0 mm      |
| V                         | 2.44 in<br>62.0 mm      |
| a (Effective Load Center) | -0.1200 in<br>-3.000 mm |