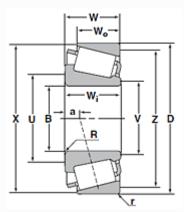

Cone for Tapered Roller Bearing - Inch Series and J Series - Dimensions

| В                         | 2.2500 in<br>57.150 mm  |
|---------------------------|-------------------------|
| Wi                        | 0.8640 in<br>21.946 mm  |
| R                         | 0.1400 in<br>3.600 mm   |
| U                         | 2.72 in<br>69.0 mm      |
| V                         | 2.44 in<br>62.0 mm      |
| a (Effective Load Center) | -0.1200 in<br>-3.000 mm |