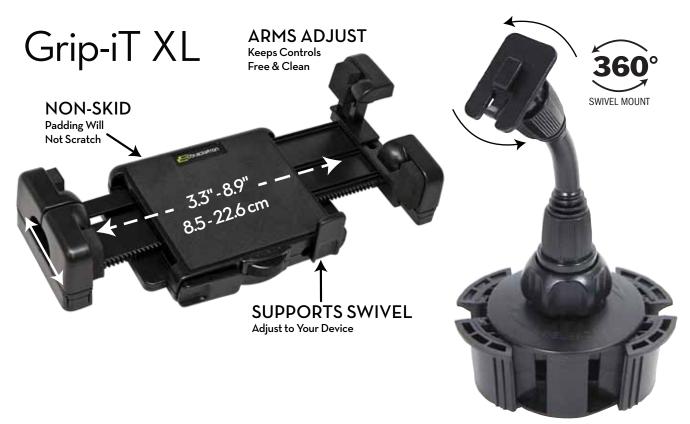

## Cup-iT XL<sub>™</sub>

Quick and easy cup holder mounting kit secures most portable devices.

The Cup-iT XL's sturdy flex shaft and 360° rotating capability adds more versatility for easier viewing and access with a secure base. Also included is the Grip-iT XL™ Mobile Device Holder that works with almost any portable device.

## **FEATURES**

- Grip-iT XL arms adjust horizontally from 3.25" 8.9" wide
- Side arms adjust up or down to allow easy access to device button or controls
- Mount fits devices over 7" in screen size
- Fits large cup holder sizes up to 3.75" in diameter
- One (1) year limited warranty

## QUICK AND EASY CUP HOLDER MOUNTING KIT SECURES MOST PORTABLE DEVICES.

The Cup-iT XL's sturdy flex shaft and 360° rotating capability adds more versatility for easier viewing and access and a secure base. Also included is the Grip-iT XL™ Mobile Device Holder that works with almost any portable device. The kit installs in seconds into your vehicle's existing cup holder. The Cup-iT XL is compatible with most standard size cup holder openings up to 3.75" in diameter.