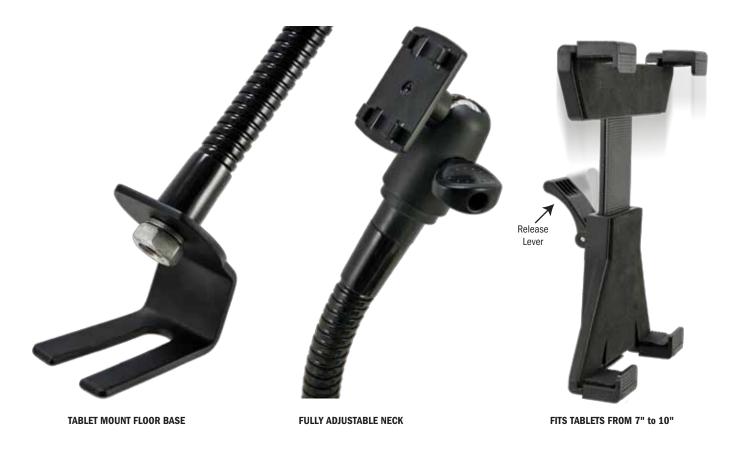

# **Universal Tablet Floor Mount**

MOBILE TABLET FLOOR MOUNTING HARDWARE

The Universal Tablet Floor Mount offers convenient access to your iPad or tablet when you're on the go.

The sturdy, low-profile mount safely and securely mounts to the passenger side seat bolt and and is perfect for hands-free navigational use while on the road.

### FEATURES

- Universal design safely allows you to mount your iPad or tablet for front seat navigational use
- Heavy-duty, low vibration mount safely and securely holds your device in portrait or landscape modes while allowing full access to all device buttons and controls
- Rigid construction with flexible arm for easy angle adjustments and precise positioning
- One year warranty

## Universal Tablet Floor Mount MOBILE TABLET FLOOR MOUNTING HARDWARE

THE UNIVERSAL TABLET WINDOW MOUNT'S FLEXIBLE ARM CAN BE FOLDED DOWN WHEN NOT IN USE AND CAN BE EASILY REMOVED AND INSTALLED IN ANOTHER VEHICLE.