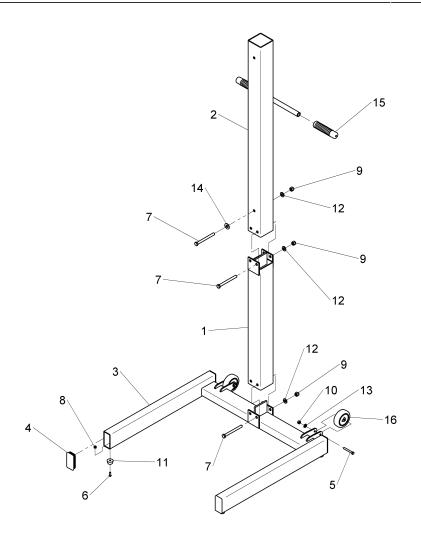

## **ASSEMBLY**

Attach the lower column to the base as shown, using two  $3/8-16 \times 4$ " fasteners.

Attach the upper column to the lower column as shown, using two 3/8-16 x 4" fasteners.

Position the Model 7600 / 7400 on the front of the cart as shown and align the two holes in the back plate with the two holes in the upper column. Secure the Model 7600 / 7400 to the cart using two 3/8-16 x  $4^{\prime\prime}$  fasteners with the larger washer on the bolt side and the smaller washer on the nut side.

NOTE: All fasteners must be securely fastened before use.

**MODEL 764 - SERVICE PARTS** 

| ITEM | PART NO. | QTY | DESCRIPTION                   |
|------|----------|-----|-------------------------------|
| 1    | 06-0036  | 1   | LOWER COLUMN                  |
| 2    | 06-0037  | 1   | UPPER COLUMN                  |
| 3    | 06-0197  | 1   | BASE                          |
| 4    | 11-0108  | 4   | CAP PLUG                      |
| 5    | 028-077  | 2   | 1/4-20 X 2 HEX HEAD CAPSCREW  |
| 6    | 028-155  | 4   | #10-24 X 5/8 ROUND HEAD SCREW |
| 7    | 028-341  | 6   | 3/8-16 X 4 HEX HEAD CAPSCREW  |
| 8    | 055-127  | 4   | #10-24 NYLON HEX LOCK NUT     |
| 9    | 055-154  | 6   | 3/8-16 NYLON HEX LOCK NUT     |
| 10   | 055-160  | 2   | 1/4-20 NYLON HEX LOCK NUT     |
| 11   | 10-0032  | 4   | RUBBER BUMPER                 |
| 12   | 108-015  | 6   | 3/8 SAE FLAT WASHER           |
| 13   | 108-110  | 2   | 1/4 SAE FLAT WASHER           |
| 14   | 108-126  | 2   | 3/8 WROUGHT WASHER            |
| 15   | 550-002  | 2   | HANDLE GRIP                   |
| 16   | 90-0003  | 2   | WHEEL                         |