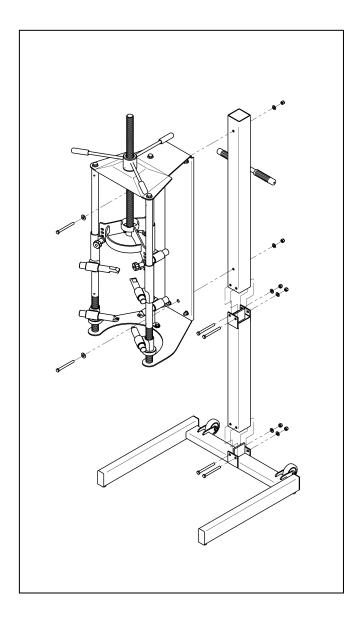

## **ASSEMBLY**

Attach the lower column to the base as shown, using two  $3/8-16 \times 4$ " fasteners.

Attach the upper column to the lower column as shown, using two 3/8-16 x 4" fasteners.

Position the Model 7600 / 7400 on the front of the cart as shown and align the two holes in the back plate with the two holes in the upper column. Secure the Model 7600 / 7400 to the cart using two 3/8-16 x  $4^{\prime\prime}$  fasteners with the larger washer on the bolt side and the smaller washer on the nut side.