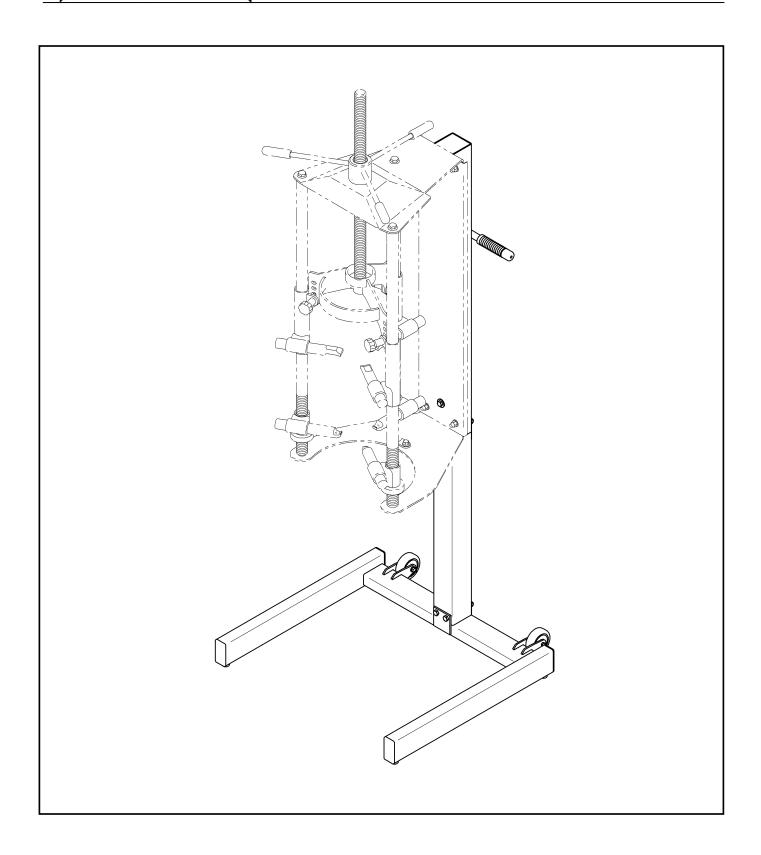

## MODEL 764 PORTABLE CART

For use with Model 7600 / 7400

Installation, Operation & Repair Parts Information