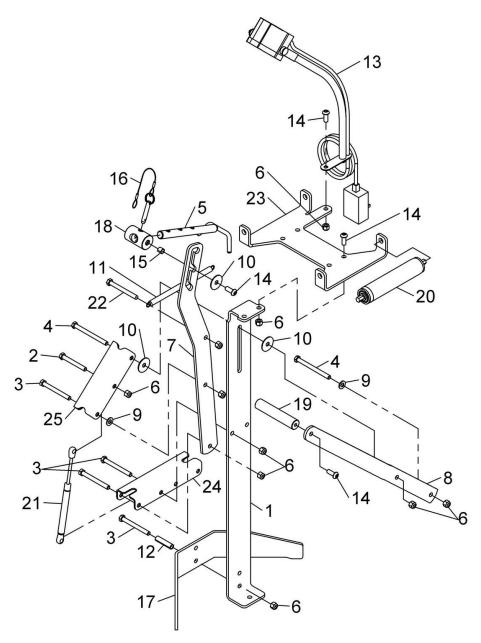

## Repair Parts Information

| ITEM | PART    | NO.   |                       | ITEM | PART    | NO.   |                                    |
|------|---------|-------|-----------------------|------|---------|-------|------------------------------------|
| NO.  | NO.     | REQ'D | DESCRIPTION           | NO.  | NO.     | REQ'D | DESCRIPTION                        |
| 1    | 013-092 | 2     | SPREADER GUIDE        | 14   | 50-0167 | 11    | 3/8 X 1 BHC SCREW                  |
| 2    | 028-022 | 1     | 3/8 X 3 HHC SCREW     | 15   | 52-0023 | 4     | 7/16" SPACER                       |
| 3    | 028-122 | 7     | 3/8 X 3-1/2 HHC SCREW | 16   | 54-0051 | 2     | QUICK RELEASE PIN                  |
| 4    | 50-0182 | 2     | 3/8 X 4-1/4 HHC SCREW | 17   | 636-049 | 2     | LEG                                |
| 5    | 03-0522 | 2     | SPREAD HOOK           | 18   | 73-1111 | 2     | ADJUSTMENT BLOCK                   |
| 6    | 055-154 | 17    | 3/8 NYLOCK NUT        | 19   | 73-1112 | 1     | PULL HANDLE                        |
| 7    | 06-0110 | 4     | SPREAD ARM            | 20   | 29-0006 | 2     | ROLLER                             |
| 8    | 06-0112 | 2     | SPREAD HANDLE         | 21   | 01-0266 | 1     | DAMPER                             |
| 9    | 108-015 | 4     | 3/8 FLAT WASHER       | 22   | 50-0183 | 2     | 3/8 X 3-1/2 HHC SCREW FULL THREADS |
| 10   | 108-141 | 8     | 3/8 FENDER WASHER     | 23   | 71-0396 | 1     | ROLLER PLATE                       |
| 11   | 110-083 | 1     | SPRING                | 24   | 72-0533 | 1     | ARM PIVOT                          |
| 12   | 268-545 | 2     | 2" SPACER             | 25   | 72-0534 | 1     | SPREAD LINKAGE                     |
| 13   | 09-0020 | 1     | LED LIGHT             |      |         |       |                                    |