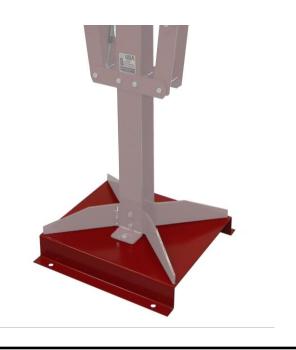

## **Riser Base**

The optional riser provides an additional 3 inches of lift to provide a more comfortable working height for taller individuals. All steel construction with pre-drilled floor mount holes. Installation takes only minutes.

Part Number: 05-0121

Discover other wheel and tire service tools on our website.