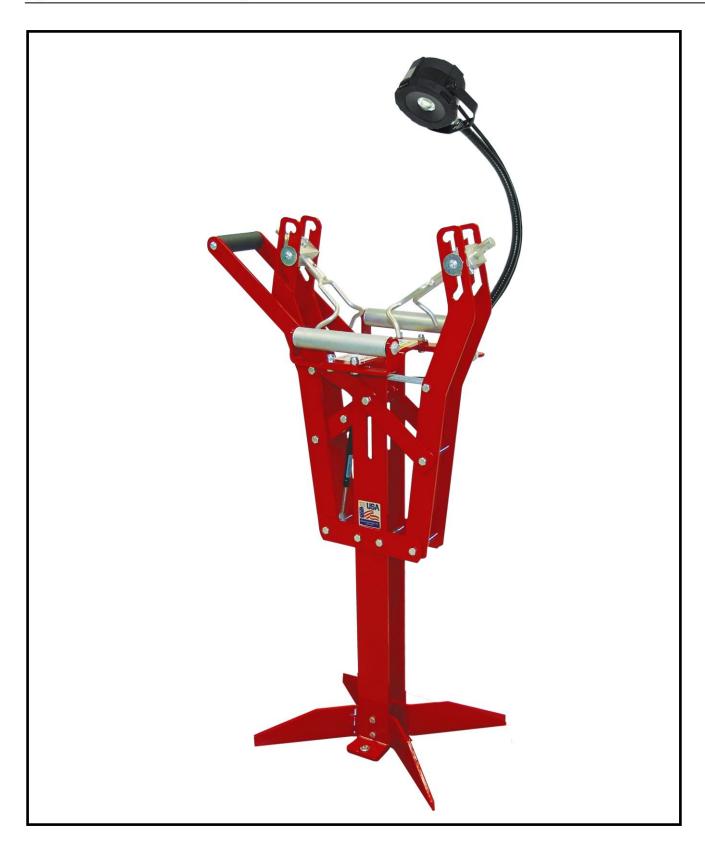

## MODEL 5045 TIRE SPREADER

## Repair Parts Information

| ITEM | PART    | NO.   |                       | ITEM | PART    | NO.   |                                    |
|------|---------|-------|-----------------------|------|---------|-------|------------------------------------|
| NO.  | NO.     | REQ'D | DESCRIPTION           | NO.  | NO.     | REQ'D | DESCRIPTION                        |
| 1    | 013-092 | 2     | SPREADER GUIDE        | 14   | 50-0167 | 11    | 3/8 X 1 BHC SCREW                  |
| 2    | 028-022 | 1     | 3/8 X 3 HHC SCREW     | 15   | 52-0023 | 4     | 7/16" SPACER                       |
| 3    | 028-122 | 7     | 3/8 X 3-1/2 HHC SCREW | 16   | 54-0051 | 2     | QUICK RELEASE PIN                  |
| 4    | 50-0182 | 2     | 3/8 X 4-1/4 HHC SCREW | 17   | 636-049 | 2     | LEG                                |
| 5    | 03-0522 | 2     | SPREAD HOOK           | 18   | 73-1111 | 2     | ADJUSTMENT BLOCK                   |
| 6    | 055-154 | 17    | 3/8 NYLOCK NUT        | 19   | 73-1112 | 1     | PULL HANDLE                        |
| 7    | 06-0110 | 4     | SPREAD ARM            | 20   | 29-0006 | 2     | ROLLER                             |
| 8    | 06-0112 | 2     | SPREAD HANDLE         | 21   | 01-0266 | 1     | DAMPER                             |
| 9    | 108-015 | 4     | 3/8 FLAT WASHER       | 22   | 50-0183 | 2     | 3/8 X 3-1/2 HHC SCREW FULL THREADS |
| 10   | 108-141 | 8     | 3/8 FENDER WASHER     | 23   | 71-0396 | 1     | ROLLER PLATE                       |
| 11   | 110-083 | 1     | SPRING                | 24   | 72-0533 | 1     | ARM PIVOT                          |
| 12   | 268-545 | 2     | 2" SPACER             | 25   | 72-0534 | 1     | SPREAD LINKAGE                     |
| 13   | 09-0020 | 1     | LED LIGHT             |      |         |       |                                    |