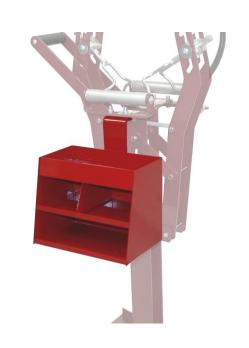

## **Storage Cabinet**

The optional storage cabinet fits both the 5035 and 5045. It provides ample room to hold buffer, plugs, patches and anything else you need to perform tire repairs right at the spreader. Simple two bolt installation. All steel construction ensures long life and durability.

Part Number: 05-0056