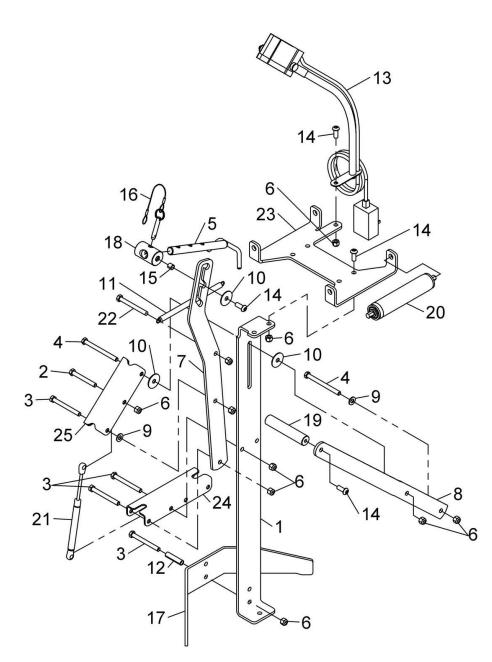

## MODEL 5045 TIRE SPREADER

Repair Parts Information

| ITEM | PART    | NO.   |                       | ITEM | PART    | NO.   |                                    |
|------|---------|-------|-----------------------|------|---------|-------|------------------------------------|
| NO.  | NO.     | REQ'D | DESCRIPTION           | NO.  | NO.     | REQ'D | DESCRIPTION                        |
| 1    | 013-092 | 2     | SPREADER GUIDE        | 14   | 50-0167 | 11    | 3/8 X 1 BHC SCREW                  |
| 2    | 028-022 | 1     | 3/8 X 3 HHC SCREW     | 15   | 52-0023 | 4     | 7/16" SPACER                       |
| 3    | 028-122 | 7     | 3/8 X 3-1/2 HHC SCREW | 16   | 54-0051 | 2     | QUICK RELEASE PIN                  |
| 4    | 50-0182 | 2     | 3/8 X 4-1/4 HHC SCREW | 17   | 636-049 | 2     | LEG                                |
| 5    | 03-0522 | 2     | SPREAD HOOK           | 18   | 73-1111 | 2     | ADJUSTMENT BLOCK                   |
| 6    | 055-154 | 17    | 3/8 NYLOCK NUT        | 19   | 73-1112 | 1     | PULL HANDLE                        |
| 7    | 06-0110 | 4     | SPREAD ARM            | 20   | 29-0006 | 2     | ROLLER                             |
| 8    | 06-0112 | 2     | SPREAD HANDLE         | 21   | 01-0266 | 1     | DAMPER                             |
| 9    | 108-015 | 4     | 3/8 FLAT WASHER       | 22   | 50-0183 | 2     | 3/8 X 3-1/2 HHC SCREW FULL THREADS |
| 10   | 108-141 | 8     | 3/8 FENDER WASHER     | 23   | 71-0396 | 1     | ROLLER PLATE                       |
| 11   | 110-083 | 1     | SPRING                | 24   | 72-0533 | 1     | ARM PIVOT                          |
| 12   | 268-545 | 2     | 2" SPACER             | 25   | 72-0534 | 1     | SPREAD LINKAGE                     |
| 13   | 09-0020 | 1     | LED LIGHT             |      |         |       |                                    |