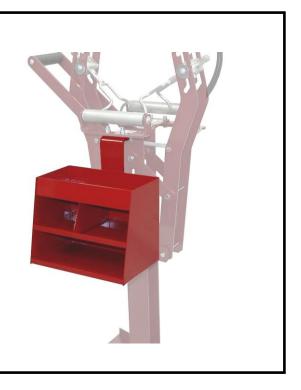

## **Storage Cabinet**

The optional storage cabinet fits both the 5035 and 5045. It provides ample room to hold buffer, plugs, patches and anything else you need to perform tire repairs right at the spreader. Simple two bolt installation. All steel construction ensures long life and durability.

Part Number: 05-0056