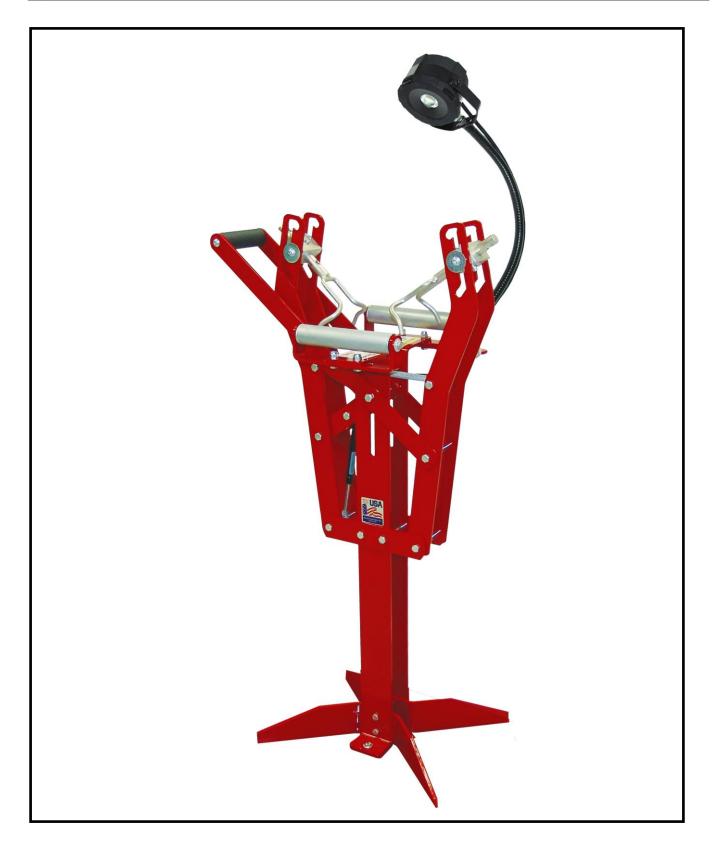

## MODEL 5045 TIRE SPREADER

Repair Parts Information

| ITEM | PART    | NO.   |                       | ITEM | PART    | NO.   |                                    |
|------|---------|-------|-----------------------|------|---------|-------|------------------------------------|
| NO.  | NO.     | REQ'D | DESCRIPTION           | NO.  | NO.     | REQ'D | DESCRIPTION                        |
| 1    | 013-092 | 2     | SPREADER GUIDE        | 14   | 50-0167 | 11    | 3/8 X 1 BHC SCREW                  |
| 2    | 028-022 | 1     | 3/8 X 3 HHC SCREW     | 15   | 52-0023 | 4     | 7/16" SPACER                       |
| 3    | 028-122 | 7     | 3/8 X 3-1/2 HHC SCREW | 16   | 54-0051 | 2     | QUICK RELEASE PIN                  |
| 4    | 50-0182 | 2     | 3/8 X 4-1/4 HHC SCREW | 17   | 636-049 | 2     | LEG                                |
| 5    | 03-0522 | 2     | SPREAD HOOK           | 18   | 73-1111 | 2     | ADJUSTMENT BLOCK                   |
| 6    | 055-154 | 17    | 3/8 NYLOCK NUT        | 19   | 73-1112 | 1     | PULL HANDLE                        |
| 7    | 06-0110 | 4     | SPREAD ARM            | 20   | 29-0006 | 2     | ROLLER                             |
| 8    | 06-0112 | 2     | SPREAD HANDLE         | 21   | 01-0266 | 1     | DAMPER                             |
| 9    | 108-015 | 4     | 3/8 FLAT WASHER       | 22   | 50-0183 | 2     | 3/8 X 3-1/2 HHC SCREW FULL THREADS |
| 10   | 108-141 | 8     | 3/8 FENDER WASHER     | 23   | 71-0396 | 1     | ROLLER PLATE                       |
| 11   | 110-083 | 1     | SPRING                | 24   | 72-0533 | 1     | ARM PIVOT                          |
| 12   | 268-545 | 2     | 2" SPACER             | 25   | 72-0534 | 1     | SPREAD LINKAGE                     |
| 13   | 09-0020 | 1     | LED LIGHT             |      |         |       |                                    |