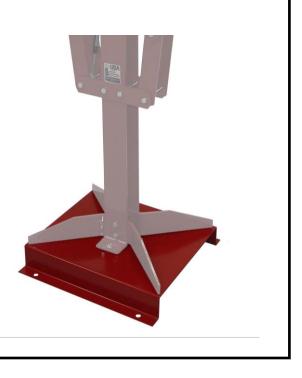

## **Riser Base**

The optional riser provides an additional 3 inches of lift to provide a more comfortable working height for taller individuals. All steel construction with pre-drilled floor mount holes. Installation takes only minutes.

Part Number: 05-0121