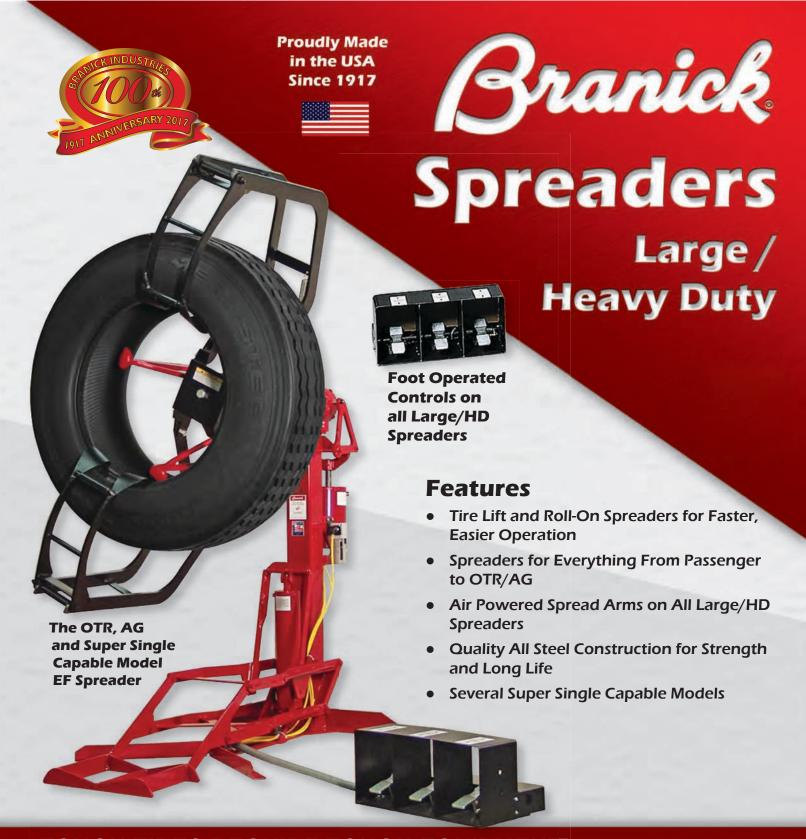

## **TOUGH TIRES REQUIRE TOUGH EQUIPMENT!**

Earl Branick designed the first Branick tire spreader with strength and long life in mind. Almost 80 years later we still make all our spreaders the same way, strong and durable. Our line of large and heavy duty spreaders all have air powered spread arms and all but the LR and S/FLL include a tire lift or adjustable height. The LR and LR/EF are the compact affordable option for commercial truck tires, while the 5500 provides a rock solid repair station and the 5700's power rotation makes it the best inspection spreader. The small but powerful S/FLL is the ideal service truck spreader and if you do a lot of work on big tough tires, the EF and EF/HD will do the job with ease. If you need a spreader, look no further than Branick. Manufactured at Branick's facility in Fargo, ND means you get American made quality and toughness.

## Branick

Spreaders

Large / Heavy Duty