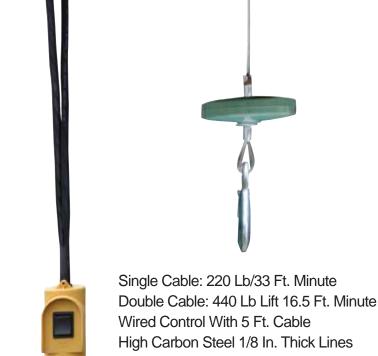

440 Lb Capacity

GREAT FOR GARAGE OR FARM

Great For Lifting
Separate Hanging
Control Handle

Hoist

- Includes Mounting Clamps For Attaching Overhead
- Can Be Used With Gambrel & Hoist
- Keeps Game At Eye Level For Easy Butchering
- Remote Control With 5' Cable
- High Carbon Steel 1/8" Thick Lines
- Rated Current 4.1 AMP / 460 Watts
- O Horsepower 5/8 HP
- Rated Voltage 120V / 60 Hz
- No-Load Speed 1,725 RPM
- O Cable Diameter 1/8"