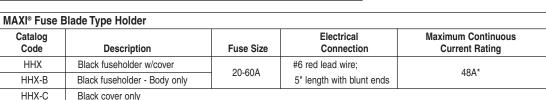

## **Description**

- In-Line Fuseholders for MAXI® Fuses.
- Voltage Rating: 32Vdc maximum
- Current Rating: See Table
- Firewall mounting hole permits two or more holders to be mounted together. Cover comes with a removable strap.

## **Ordering**

Specify packaging and product code

<sup>\*</sup> or 80% of fuse rating, whichever is less

A fuse must be properly and fully inserted into the holder to provide a solid connection. Poor or improper insertion of the fuse can result in failure of the fuse and holder, thus not protecting the device for which it was intended.