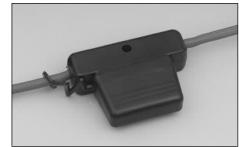

## **Description**

- In-Line Fuseholders for MAXI® Fuses.
- Voltage Rating: 32Vdc maximum
- Current Rating: See Table
- Firewall mounting hole permits two or more holders to be mounted together. Cover comes with a removable strap.