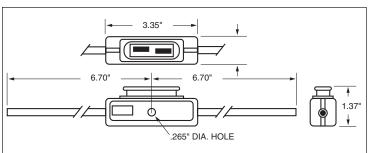

## **Description**

- In-Line Fuseholders for MAXI® Fuses.
- Voltage Rating: 32Vdc maximum
- Current Rating: See Table
- Firewall mounting hole permits two or more holders to be mounted together. Cover comes with a removable strap.

## **Ordering**

Specify packaging and product code

<sup>\*</sup> or 80% of fuse rating, whichever is less

A fuse must be properly and fully inserted into the holder to provide a solid connection. Poor or improper insertion of the fuse can result in failure of the fuse and holder, thus not protecting the device for which it was intended.