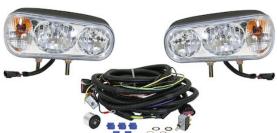

## **Universal Snowplow Light Kit**

**Buyers Part Number: 1311100** 

Buyers Products Universal Snowplow Light Kit mounts directly to your plow and comes complete with a wiring harness and switch.

 All-inclusive kit will get your plow lights road ready.

• Universal wiring harness is included.

Headlamps come with low beam, high beam, and parking/turn signal light.