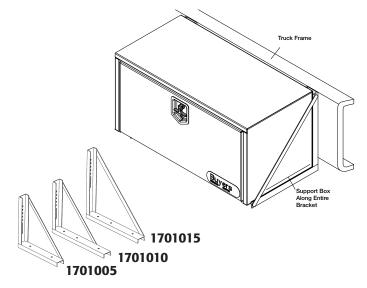

To properly support your Underbody Toolbox, we recommend the use of bottom support mounting brackets. These brackets should be placed so that each end of the toolbox is supported by the full width of the mounting bracket. To prevent rust, touch-up drilled holes with aerosol paint. To prevent water leaks, apply silicone sealant all around each fastener after installation.

| PART NO. | QTY.        | DESCRIPTION                          |
|----------|-------------|--------------------------------------|
| 1701005  | One Pair of | 18" x 18" Structural Welded Brackets |
| 1701010  | One Pair of | 18" x 24" Structural Welded Brackets |
| 1701015  | One Pair of | 24" x 24" Structural Welded Brackets |
| 1701005B | One Pair of | 18" x 18" Structural Bolted Brackets |
| 1701010B | One Pair of | 18" x 24" Structural Bolted Brackets |
| 1701006  | One Pair of | 18" x 18"Formed Welded Brackets      |
| 1701011  | One Pair of | 18" x 24" Formed Welded Brackets     |
| 1701016  | One Pair of | 24" x 24" Formed Welded Brackets     |
| 1701006B | One Pair of | 18" x 18" Formed Bolted Brackets     |
| 1701011B | One Pair of | 18" x 24" Formed Bolted Brackets     |
| 1701030  | One Pair of | 18" x 18" Aluminum Brackets          |
| 1701040  | One Pair of | 24" x 24" Aluminum Brackets          |
| 1701031  | One Pair of | 18" x 18" Stainless Brackets         |
| 1701041  | One Pair of | 18" x 24" Stainless Brackets         |
|          |             |                                      |