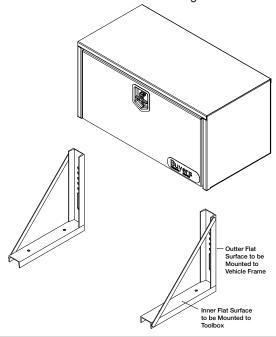

To properly support your Underbody Toolbox, we recommend the use of bottom support mounting brackets. These brackets should be placed so that each end of the toolbox is supported by the full width of the mounting bracket. To prevent rust, touch-up drilled holes with aerosol paint. To prevent water leaks, apply silicone sealant all around each fastener after installation.