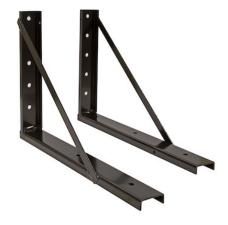

## 24x24 Inch Welded Black Structural Steel Mounting Brackets

## Buyers Part Number: 1701015

Buyers Products Steel Truck Box Mounting Brackets are designed for use with Buyers Products Steel and Stainless Steel Underbody Truck Boxes.

- Made strong for securing thick gauge steel and stainless steel underbody truck boxes.
- Corrosion-resistant black powder-coated finish.
- Brackets feature a universal hole pattern for easier installation.
- Choose welded or bolt-on braces.
- Conveniently sold in boxed pairs.
- Made in the USA.
- Brackets are constructed from formed 3 inch steel.