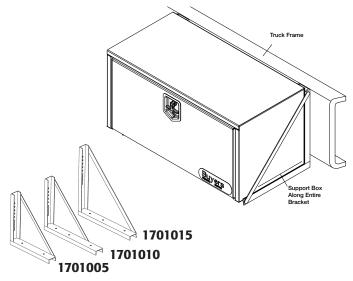

5. Always wear protective eyewear when drilling, welding or checking the underside of a vehicle.

To properly support your Underbody Toolbox, we recommend the use of bottom support mounting brackets. These brackets should be placed so that each end of the toolbox is supported by the full width of the mounting bracket. To prevent rust, touch-up drilled holes with aerosol paint. To prevent water leaks, apply silicone sealant all around each fastener after installation.

| PART NO. | QTY.        | DESCRIPTION                          |
|----------|-------------|--------------------------------------|
| 1701005  | One Pair of | 18" x 18" Structural Welded Brackets |
| 1701010  | One Pair of | 18" x 24" Structural Welded Brackets |
| 1701015  | One Pair of | 24" x 24" Structural Welded Brackets |
| 1701005B | One Pair of | 18" x 18" Structural Bolted Brackets |
| 1701010B | One Pair of | 18" x 24" Structural Bolted Brackets |
| 1701006  | One Pair of | 18" x 18"Formed Welded Brackets      |
| 1701011  | One Pair of | 18" x 24" Formed Welded Brackets     |
| 1701016  | One Pair of | 24" x 24" Formed Welded Brackets     |
| 1701006B | One Pair of | 18" x 18" Formed Bolted Brackets     |
| 1701011B | One Pair of | 18" x 24" Formed Bolted Brackets     |
| 1701030  | One Pair of | 18" x 18" Aluminum Brackets          |
| 1701040  | One Pair of | 24" x 24" Aluminum Brackets          |
| 1701031  | One Pair of | 18" x 18" Stainless Brackets         |
| 1701041  | One Pair of | 18" x 24" Stainless Brackets         |
|          |             |                                      |