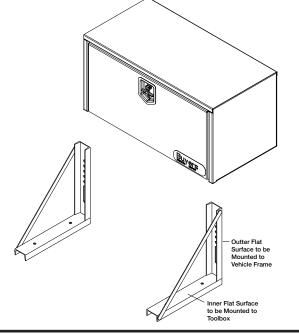

5. Always wear protective eyewear when drilling, welding or checking the underside of a vehicle.

To properly support your Underbody Toolbox, we recommend the use of bottom support mounting brackets. These brackets should be placed so that each end of the toolbox is supported by the full width of the mounting bracket. To prevent rust, touch-up drilled holes with aerosol paint. To prevent water leaks, apply silicone sealant all around each fastener after installation.