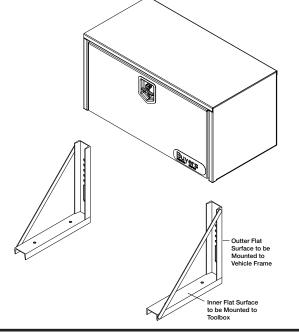

5. Always wear protective eyewear when drilling, welding or checking the underside of a vehicle.

To properly support your Underbody Toolbox, we recommend the use of bottom support mounting brackets. These brackets should be placed so that each end of the toolbox is supported by the full width of the mounting bracket. To prevent rust, touch-up drilled holes with aerosol paint. To prevent water leaks, apply silicone sealant all around each fastener after installation.