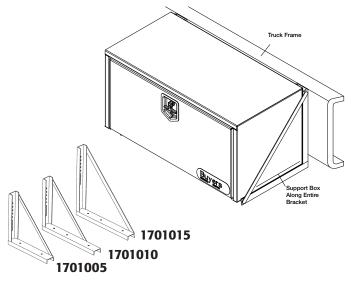

5. Always wear protective eyewear when drilling, welding or checking the underside of a vehicle.

To properly support your Underbody Toolbox, we recommend the use of bottom support mounting brackets. These brackets should be placed so that each end of the toolbox is supported by the full width of the mounting bracket. To prevent rust, touch-up drilled holes with aerosol paint. To prevent water leaks, apply silicone sealant all around each fastener after installation.

| PART NO. | QTY.        | DESCRIPTION                          |
|----------|-------------|--------------------------------------|
| 1701005  | One Pair of | 18" x 18" Structural Welded Brackets |
| 1701010  | One Pair of | 18" x 24" Structural Welded Brackets |
| 1701015  | One Pair of | 24" x 24" Structural Welded Brackets |
| 1701005B | One Pair of | 18" x 18" Structural Bolted Brackets |
| 1701010B | One Pair of | 18" x 24" Structural Bolted Brackets |
| 1701006  | One Pair of | 18" x 18"Formed Welded Brackets      |
| 1701011  | One Pair of | 18" x 24" Formed Welded Brackets     |
| 1701016  | One Pair of | 24" x 24" Formed Welded Brackets     |
| 1701006B | One Pair of | 18" x 18" Formed Bolted Brackets     |
| 1701011B | One Pair of | 18" x 24" Formed Bolted Brackets     |
| 1701030  | One Pair of | 18" x 18" Aluminum Brackets          |
| 1701040  | One Pair of | 24" x 24" Aluminum Brackets          |
| 1701031  | One Pair of | 18" x 18" Stainless Brackets         |
| 1701041  | One Pair of | 18" x 24" Stainless Brackets         |
|          |             |                                      |