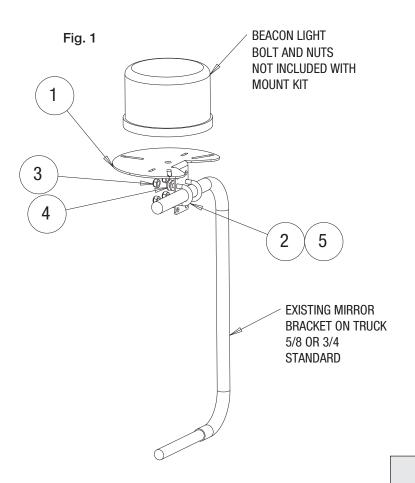

## 8891001 Beacon Mirror Mount

- 1. Place the Circular Plate onto the mirror bracket.
- 2. Insert two u-bolts through the exiting holes on the circular plate
- 3. Secure it with the proper washers and nuts provided.
- **4.** Extra washers is needed on the smaller 5/8" diameter mirror.

## **Bill of Materials**

| ITEM | PART NO.       | QTY. | DESCRIPTION                     |
|------|----------------|------|---------------------------------|
| 1    | 3027903        | 1    | CIR PLATE, BEACON MOUNT         |
| 2    | 3027912        | 2    | U-BOLT, MIRROR MOUNT            |
| 3    | FNE025020031SS | 4    | NUT, NYLON INSERT 1/4-20 SST    |
| 4    | FWF025063007SS | 8    | WASHER, FLAT 1/4 SAE SS         |
| 5    | 3030438        | 2    | U-BOLT, MIRROR MOUNT, 1.25 DIA. |