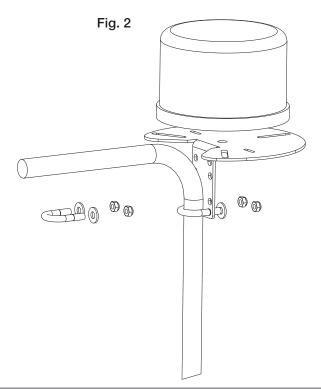

**Optional** - It is optional to mount the Circular Plate vertical to the mirror bracket as shown in fig 2.