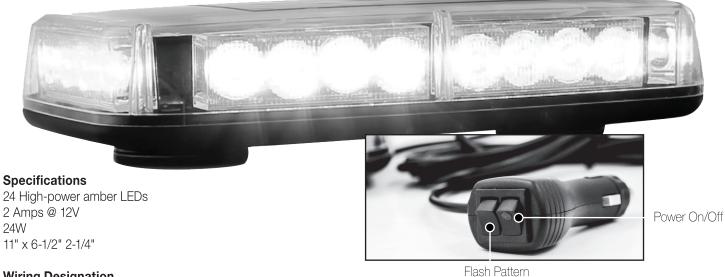

#### **Wiring Designation**

Red: +VDC Black: Ground Yellow: Signal

#### **Flash Patterns**

Press pattern button 0.5 seconds for next pattern See Fig 1.

Fig. 1

| Flash<br>Pattern | Description                   |
|------------------|-------------------------------|
| 1                | Alternating (Side to Side)    |
| 2                | Alternating (Front to Back)   |
| 3                | Rotating (CW)                 |
| 4                | Rotating (CCW)                |
| 5                | Alternating (Side to SideAll) |
| 6                | Random                        |
| 7                | Steady On                     |
| 8                | Off                           |