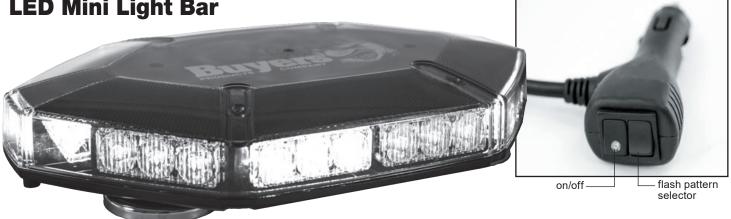

#### **Flash Patterns**

Momentarily push the Flash Pattern button:

- Once for next pattern
- Quickly 3 times for reset to FP#1

#### 

Do not look directly into LEDs while in operation; this may cause momentary blindness and/or eye damage.

| FP# | Flash Patterns      | FP# | Flash Patterns     |
|-----|---------------------|-----|--------------------|
| 1   | Kit Scan (split)    | 14  | Single H/L (split) |
| 2   | Outside-In Single   | 15  | Single (all)       |
| 3   | Outside-In Ultra    | 16  | Double (all)       |
| 4   | Side-by-Side Single | 17  | Quad (all)         |
| 5   | Side-by-Side Ultra  | 18  | Quint (all)        |
| 6   | Random              | 19  | Mega (all)         |
| 7   | Single (split)      | 20  | Ultra (all)        |
| 8   | Double (split)      | 21  | Single-Quad (all)  |
| 9   | Quad (split)        | 22  | Single H/L (all)   |
| 10  | Quint (split)       | 23  | Single Cross       |
| 11  | Mega (split)        | 24  | Ultra Cross        |
| 12  | Ultra (split)       | 25  | Rotator 1          |
| 13  | Single-Quad (split) | 26  | Rotator 2          |

Wiring Code

| RED:    | To +VDC (fuse @ 10A)                                                                                                                                                                                                                                   |  |  |
|---------|--------------------------------------------------------------------------------------------------------------------------------------------------------------------------------------------------------------------------------------------------------|--|--|
| BLACK:  | To Chassis Ground (-)                                                                                                                                                                                                                                  |  |  |
| WHITE:  | For Simultaneous or Alternating Flash<br>-Group 1 Units: (Wiring - WHITE connected to RED) will flash<br>together<br>- Group 2 Units: (Wiring - WHITE not connected to RED) will flash<br>together<br>*Group 1 Units will alternate with Group 2 Units |  |  |
| YELLOW: | Flash Patterns & Synchronization<br>-Connect YELLOW wires of all head together for synchronization<br>'All heads must be set to the same pattern                                                                                                       |  |  |

#### 

It is not recommended to use magnetically mounted warning devices on the exterior of vehicles in motion. Usage is at the sole risk and responsibility of the user.

Note: This unit is not factory set to FP#1