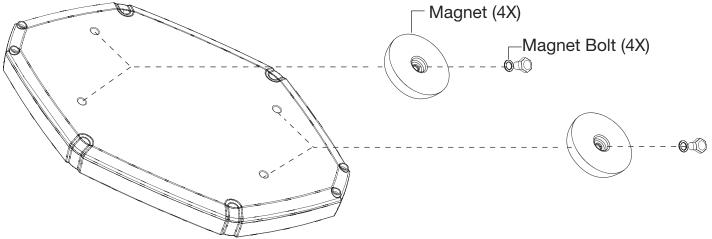

|  |  |
| WHITE:  | For Simultaneous or Alternating Flash<br>-Group 1 Units: (Wiring - WHITE connected to RED) will flash<br>together<br>- Group 2 Units: (Wiring - WHITE not connected to RED) will flash<br>together<br>*Group 1 Units will alternate with Group 2 Units |  |  |
| YELLOW: | Flash Patterns & Synchronization<br>-Connect YELLOW wires of all head together for synchronization<br>'All heads must be set to the same pattern                                                                                                       |  |  |

#### 

It is not recommended to use magnetically mounted warning devices on the exterior of vehicles in motion. Usage is at the sole risk and responsibility of the user.

Note: This unit is not factory set to FP#1



# **Standard Magnet Mount**



### 8891010 Optional Permanent Mount