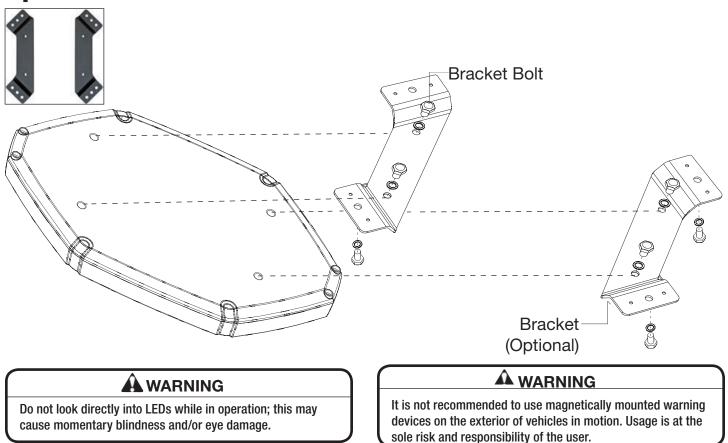

### 8891010 Optional Permanent Mount

#### 

It is not recommended to use magnetically mounted warning devices on the exterior of vehicles in motion. Usage is at the sole risk and responsibility of the user.

Note: This unit is not factory set to FP#1