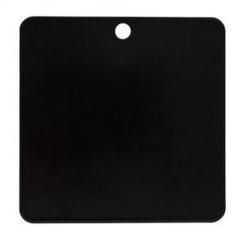

## **Self-Adhesive Magnetic Mount Pad for Aluminum Cabs**

**Buyers Part Number: 8895400** 

Buyers Products Self Adhesive Magnetic Mount Pad for Aluminum Cabs sticks to your cab roof to enable the use of magnetic mounts on aluminum cab trucks.

- Allows use of magnetic light mounts even on aluminum truck cabs.
- Strong and durable 3M® tape will stay stuck to your truck even through demanding weather.
- Black powder-coated finish for style and durability.

## **Specifications**

| Application     | Surface<br>Mount | Color    | Black           |
|-----------------|------------------|----------|-----------------|
| Finish          | Plain            | Height   | 3.5"            |
| Length          | 3.5"             | Material | Carbon<br>Steel |
| Shipping Weight | 0.27 lb          |          |                 |