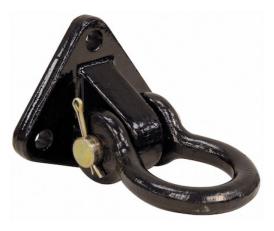

## Black Drop Forged Heavy-Duty Towing Shackle

## Buyers Products Heavy Duty Towing Shackle is your bolt-on solution for handling recovery towing jobs up to 18,000 lb.

- Rugged drop-forged steel will handle straight-line towing jobs up to 18,000 lbs.
- Corrosion-resistant black powder-coated finish.