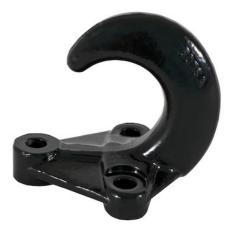

## 3- Hole Black Powder Coated Drop Forged Bolt-On Heavy-Duty Towing Hook

## Buyers Part Number: B076A

Buyers Products Bolt-On Heavy Duty Towing Hook handles the toughest straight-line recovery towing challenges up to 20,000 lb.

- Rugged drop-forged steel will handle straight-line towing jobs up to 20,000 lbs.
- Corrosion-resistant black powder-coated finish.

## **Specifications**

| Color                       | Black           | Finish                             | Powder<br>Coat                              |
|-----------------------------|-----------------|------------------------------------|---------------------------------------------|
| Material                    | Forged<br>Steel | Mount Type                         | Bolt-On                                     |
| Mounting Hole Diameter      | .562"           | Mounting Holes Center to<br>Center | 2.812<br>vertical /<br>2.500<br>horizontal" |
| Working Load Limit (W.L.L.) | 20000 lb        | Shipping Weight                    | 4 lb                                        |