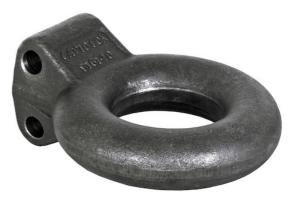

## Plain 10-Ton Forged Steel Tow Eye 3 Inch I.D.

Buyers Part Number: B16140

Buyers Products 10 Ton Forged Steel Tow Eye is designed to bolt into an adjustable channel bracket to achieve level towing up to 20,000 lb.

## **Specifications**

| Color                                   | None     | Drawbar Section                             | 1.625"             |
|-----------------------------------------|----------|---------------------------------------------|--------------------|
| Eye Inner Diameter                      | 3.000"   | Eye Outer Diameter                          | 6.250"             |
| Finish                                  | Plain    | Material                                    | Forged<br>Steel cm |
| Maximum Gross Trailer Weight (M.G.T.W.) | 20000 lb | Maximum Vertical Load (M.V.L.)              | 2000 lb            |
| Mounting Hole Diameter                  | 0.656"   | Mounting Holes Center to<br>Center Vertical | 2.000"             |
| Shipping Weight                         | 12 lb    |                                             |                    |