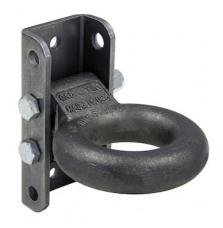

## **3-Position Adjustable Eye Assembly with 3 Inch Channel - 6-Ton**

**Buyers Part Number:** B18128

Buyers Products Adjustable Eye Assembly helps adjusts the position of a tow eye for precisely level towing.

- Adds flexibility in tow eye height for leveling your trailer
- Strong cast iron eye and sturdy formed steel channel.
- Can handle towing up to 12,000 lb.

## **Specifications**

| Color                                       | None               | Eye Inner Diameter                      | 3.000"   |
|---------------------------------------------|--------------------|-----------------------------------------|----------|
| Eye Outer Diameter                          | 6.250"             | Finish                                  | Plain    |
| Material                                    | Ductile Iron<br>cm | Maximum Gross Trailer Weight (M.G.T.W.) | 12000 lb |
| Maximum Vertical Load (M.V.L.)              | 2000 lb            | <b>Mounting Hole Diameter</b>           | 0.656"   |
| Mounting Holes Center to<br>Center Vertical | 2.000"             | Shipping Weight                         | 16.3 lb  |