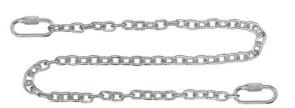

## 9/32x54 Inch Class 2 Trailer Safety Chain With 2-Quick Link Connectors

**Buyers Part Number: B93254SC** 

Zinc-plated for corrosion resistance with quick-link connectors.

- Rated up to 5,000 lb.
- Easy-to-use quick links for a secure safety chain connection.
- · Corrosion-resistant zinc plating.
- Choose from a range of lengths and chain sizes.

## **Specifications**

| Chain Length    | 54.00"          | Chain Link Diameter                     | .281"       |
|-----------------|-----------------|-----------------------------------------|-------------|
| Color           | Silver          | Finish                                  | Zinc Plated |
| Material        | Carbon<br>Steel | Maximum Gross Trailer Weight (M.G.T.W.) | 5000 lb     |
| Shipping Weight | 3.65 lb         |                                         |             |