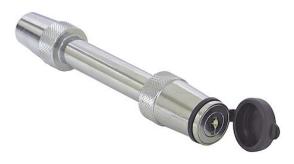

## 5/8 Inch Bone Style Locking Hitch Pin Assembly With Chrome Finish

## Buyers Part Number: BLHP300

Buyers Products Bone-Style Locking Hitch Pin features two end caps for easy install and added security.

- Helps protect your trailer and hitch from theft.
- Designed to resist corrosion and wear.
- Lock cap protects the lock mechanism from the weather.
- Black nickel model features a sleeve for fitting either a 1/2 in. or 5/8 in. pin hole.