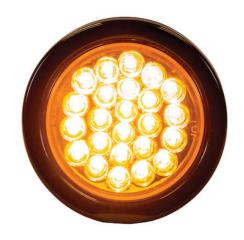

## 4 Inch Amber Round Recessed Strobe

**Buyers Part Number: SL40AR** 

Buyers Products 4 Inch Round LED Recessed Strobe Light has 24 LEDs and is SAE J595 Class 2 rated.

- Rated SAE J595 Class 2.
- 12-24V power range.
- Standard design for easy installation.
- Rated IP67 for water and dust resistance.
- Backed with a 5 year warranty.