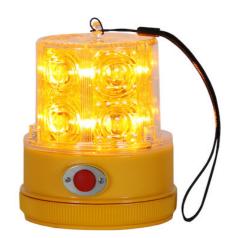

## **5 Inch by 4 Inch Portable Amber LED Beacon Light**

**Buyers Part Number:** SL475A

Buyers Portable 4 Inch Wide LED Beacon runs on two D batteries and can be used for multiple applications, such as roadside visibility.

- Completely portable, this beacon is wireless and runs on two D batteries.
- Temporary mounting options include a magnetic base and hanging strap.
- Integrated light sensor for automatic operation.
- Available with amber or red colored LEDs
- Features an O-ring base seal for weatherproof operation.
- Backed with a 5 year warranty.

## **Specifications**

| Base / Mount Type         | Surface       | Built-In Switch              | Yes     |
|---------------------------|---------------|------------------------------|---------|
| Certification             | IP65          | Color                        | Amber   |
| Height                    | 4.750"        | Housing Material             | Plastic |
| Lens Material             | Polycarbonate | Lens Shape                   | Dome    |
| Mount Type                | Magnetic      | Number of Batteries Required | 2       |
| <b>Number of Contacts</b> |               | Number of Flash Patterns     | 1       |
| Number of Wires           |               | Operating Temperature        | °F      |
| Plug Included             | No            | Shipping Weight              | 0.73 lb |