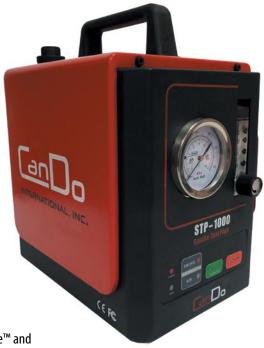

## **STP-1000** *SMOKE MACHINE*

### The Only Diagnostic Leak Detector in its Class to offer a Built-in Compressor and OE Approved UV Smoke Dye

Without UV dye smoke, are you really seeing all the leaks? The CanDo STP-1000 comes with OE approved UV smoke dye and a built-in compressor. It is shop tested and proven to diagnose leaks faster than the competition. With its dual air supply capability, the STP-1000 can be taken anywhere!

### FEATURES & BENEFITS

- Comes with OE Approved Smoke Dye Solution
- > Built in air compressor for portability
- External fitting for use with inert gas (when required by **OEM** manufacturer)
- > Variable Flow Control by adjusting the smoke output
- Durable Construction and Portable Design
- > Dual function capability of Smoke and Air only Modes
- Perfect for mobile mechanics as well as large fleet management repair facilities
- > 0EM approved Ultra Trace™ and Ultra TraceUV® dye smoke solution for testing without voiding vehicle warranty
- > Pressure Decay Test capability
- One year manufacturers warranty