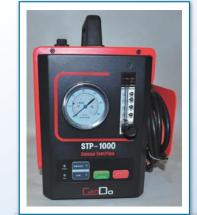

## **STP-1000** *SMOKE MACHINE*

### The Only Diagnostic Leak Detector in its Class to offer a Built-in Compressor and OE Approved UV Smoke Dye

Without UV dye smoke, are you really seeing all the leaks? The CanDo STP-1000 comes with OE approved UV smoke dye and a built-in compressor. It is shop tested and proven to diagnose leaks faster than the competition. With its dual air supply capability, the STP-1000 can be taken anywhere!

### FEATURES & BENEFITS

- Comes with OE Approved Smoke Dye Solution
- > Built in air compressor for portability
- External fitting for use with inert gas (when required by **OEM** manufacturer)
- > Variable Flow Control by adjusting the smoke output
- Durable Construction and Portable Design
- > Dual function capability of Smoke and Air only Modes
- Perfect for mobile mechanics as well as large fleet management repair facilities
- > 0EM approved Ultra Trace™ and Ultra TraceUV® dye smoke solution for testing without voiding vehicle warranty
- > Pressure Decay Test capability
- One year manufacturers warranty