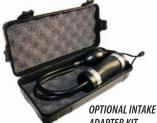

is shop tested and proven to diagnose leaks faster than the competition. With its dual air supply capability, the STP-1000 can be taken anywhere!

### FEATURES & BENEFITS

- Comes with OE Approved Smoke Dye Solution
- > Built in air compressor for portability
- External fitting for use with inert gas (when required by **OEM** manufacturer)
- > Variable Flow Control by adjusting the smoke output
- Durable Construction and Portable Design
- > Dual function capability of Smoke and Air only Modes
- Perfect for mobile mechanics as well as large fleet management repair facilities
- > 0EM approved Ultra Trace™ and Ultra TraceUV® dye smoke solution for testing without voiding vehicle warranty
- > Pressure Decay Test capability
- One year manufacturers warranty





#### STP-1000 Accessories:







ADAPTER KIT



OPTIONAL GAS CAP ADAPTER KIT

#### **SPECIFICATIONS:**

- ➤ Air flow control: 0.1~5 L/MIN
- > Power supply : DC12V, 8A, 100W
- > Weight: 14 lbs.
- > Full set of accessories