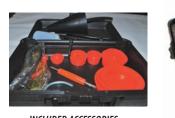

#### STP-1000 Accessories:

ADAPTER KIT

OPTIONAL GAS CAP ADAPTER KIT

#### **SPECIFICATIONS:**

- ➤ Air flow control: 0.1~5 L/MIN
- > Power supply : DC12V, 8A, 100W
- > Weight: 14 lbs.
- > Full set of accessories