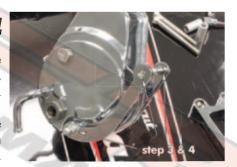

## step 3 & 4

Bolt the second "J" bracket to the back of the power steering pump using the existing bolt, or stud, and provided bolt nut.

Place the 10mm x 3"allen bolt through the first "J" bracket and alian the threads with the second "J" bracket.