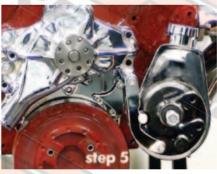

Remove the 10mm bolt from the "J" brackets and install power steering pump to the water pump using the 10mm bolt and allow to hang in place. The pump will float in position.

#### step 6

Remove the two drivers side mounting bolts from the water pump and discard.