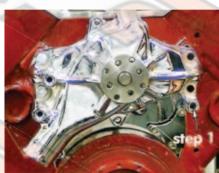

Remove the 10mm bolt from the "J" brackets and install power steering pump to the water pump using the 10mm bolt and allow to hang in place. The pump will float in position.

#### step 6

Remove the two drivers side mounting bolts from the water pump and discard.

#### step 7

Install the adjusting bracket to the water pump using the 3/8" by 3 7/8" bolt in the top hole and 3/8" by 3 3/4" bolt in the lower hole and place the 1 3/8" shims between the bracket and water pump on each bolt. (Note Install loose enough to allow movement at this time you will tighten later).