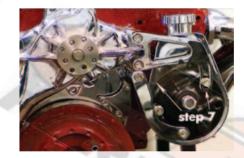

#### step 7

Install the adjusting bracket to the water pump using the 3/8" by 3 7/8" bolt in the top hole and 3/8" by 3 3/4" bolt in the lower hole and place the 1 3/8" shims between the bracket and water pump on each bolt. (Note Install loose enough to allow movement at this time you will tighten later).