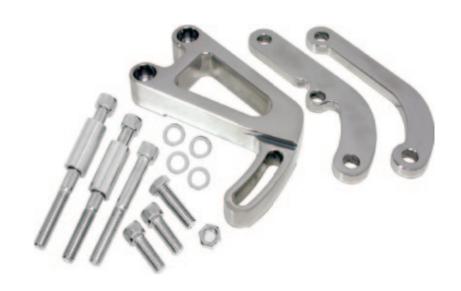

#### **Chevy Small Block Power Steering Pump Bracket Set**

HZ-4302

1 x Bolt Nut "J" Bracket (3 Holes)

"J" Bracket (2 Holes 1 x 10mm x 3" Allan Bolt

Adjustment Bracket 1 x 3/8" x 3-7/8" Bolt w/ Shim 3/8" - 16 x 3/4" Screw(s) 1 x 3/8" x 3-3/4" Bolt w/ Shim

1 x 3/8" - 16 x 1-1/4" Screw **Bolt Washers** 

Start by drilling the threads from the boss on the water pump at the 4 o'clock position using a 3/8" drill.