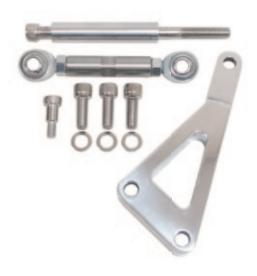

Also available from CFR Performance

**HZ-4304** Small Block Chevy Alternator Bracket Set

**HZ-4302** Small Block Chevy
Power Steering Pump Bracket Set
Installation Guide

#### **Chevy Small Block Power Steering Pump Bracket Set**

HZ-4302

1 x Bolt Nut "J" Bracket (3 Holes)

"J" Bracket (2 Holes 1 x 10mm x 3" Allan Bolt

Adjustment Bracket 1 x 3/8" x 3-7/8" Bolt w/ Shim 3/8" - 16 x 3/4" Screw(s) 1 x 3/8" x 3-3/4" Bolt w/ Shim

1 x 3/8" - 16 x 1-1/4" Screw **Bolt Washers** 

Start by drilling the threads from the boss on the water pump at the 4 o'clock position using a 3/8" drill.