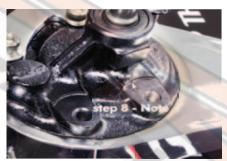

### step 8

Install the 3/8-16 by  $1 \frac{1}{4}$ " bolt with 3/8" flat washer to the power steering pump through the adjuster part of the bracket. (Note - Due to variances in pump castings it may be necessary to file or grind part of the pump casting to allow full adjustment).