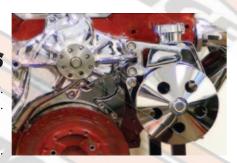

### final steps

Install power steering pulley. Install belt and adjust tension. Power Steering Belt Size : 15430 Alternator Belt Size : 15440

Tighten all bolts.

Check out an excellent selection of performance steering parts we offer on our website.