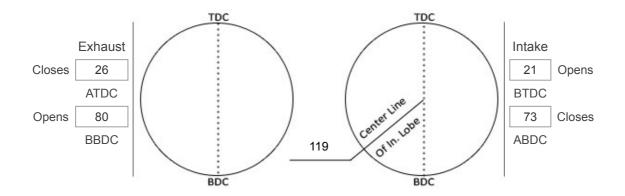

## **Description**

201-428-17 274WI16 Part Number: Grind Number: Lifter Type: Hydraulic Roller Chrylser 5.7L & 6.4L Hemi 8 CYL. 2010-Present (w/ VVT) THE ABSOLUTE LEADER IN **Engine Family:** VALVE TRAIN TECHNOLOGY Requires either added displacement or high RPM modifications in street/strip applications. Description: Xtreme Fuel Injection (XFI™) Hydraulic Roller Camshafts

Cam Family:

**Specifications** Intake Exhaust RPM Range: 2400 to 7400 Valve Lash: Hyd. Hyd. Valve Timing: 0.006 Duration: 274 287 116° 234 Lobe Separation: Duration @ .050" Lift: 226 Intake Centerline: 0.612 119° Valve Lift: 0.619 Lobe Lift: 0.364 0.360

Valve Timing @ 0.006 Lift:



## **Recommended Components**

Component **Part Number** 

Cam Phaser Limiter Kit 5761 / 5760

Camshaft Break-In Lube 159

Installation Notes (These notes apply to the above recommended components with the trailing installation note numbers)