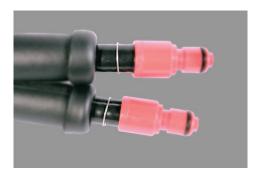

|
| 4        | Connector Clip Rings |

## **Instructions For Use:**

- 1) Cut Water Supply Hose to your desired length, preferably with scissors.
- 2) First, slide one connector clip ring over rubber interline tubing as far back as possible prior to inserting connectors. Next, gently stretch the interline tubing open with a pair of needle nose pliers.
- 3) For best results, barbed end of connectors may be lubricated with water before being inserted into rubber tubing. Insert the barbed ends of male and female PRC-2 connectors into the rubber interline tubing until tube is fully seated against the connector. With all four connectors inserted in tubing, slide connector clip rings towards fitting base, so all fittings are secured.

## Your end result should look like the pictures below