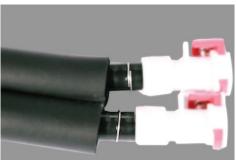

|
| 4        | Connector Clip Rings |

## **Instructions For Use:**

- 1) Cut Water Supply Hose to your desired length, preferably with scissors.
- 2) First, slide one connector clip ring over rubber interline tubing as far back as possible prior to inserting connectors. Next, gently stretch the interline tubing open with a pair of needle nose pliers.
- 3) For best results, barbed end of connectors may be lubricated with water before being inserted into rubber tubing. Insert the barbed ends of male and female PRC-2 connectors into the rubber interline tubing until tube is fully seated against the connector. With all four connectors inserted in tubing, slide connector clip rings towards fitting base, so all fittings are secured.

## Your end result should look like the pictures below