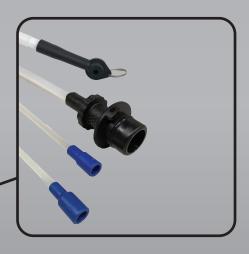

## CTA #6510 FLUID EXTRACTOR TANK

This 15 Liter Fluid Extractor System is hand or air-operated for fast extraction of any type of fluid. The two diameter extracting tubes included have been updated from 41" to 48", a 7" length increase for easier use on larger applications. The third extracting tube is specially designed to be universally used for Brake & Clutch Fluid (Length = 64 in.). The unit has a vacuum release button for quick & easy release. Displace up to 15 Liters (4 GAL) of fluid in minutes while maintaining a clean, oil-free work space. The thick walls of the tank make this tool one of the most durable on the market. A specially designed pour spout for mess-free emptying of container & a flip out foot holder for stability while using the extractor pump with two hands. Applications include: ALL vehicles which hold up to 15 Liters, 15.85 Quarts, or 4 Gallons of fluid!