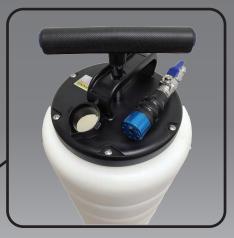

## CTA #6510 FLUID EXTRACTOR TANK

This 15 Liter Fluid Extractor System is hand or air-operated for fast extraction of any type of fluid. The two diameter extracting tubes included have been updated from 41" to 48", a 7" length increase for easier use on larger applications. The third extracting tube is specially designed to be universally used for Brake & Clutch Fluid (Length = 64 in.). The unit has a vacuum release button for quick & easy release. Displace up to 15 Liters (4 GAL) of fluid in minutes while maintaining a clean, oil-free work space. The thick walls of the tank make this tool one of the most durable on the market. A specially designed pour spout for mess-free emptying of container & a flip out foot holder for stability while using the extractor pump with two hands. Applications include: ALL vehicles which hold up to 15 Liters, 15.85 Quarts, or 4 Gallons of fluid!