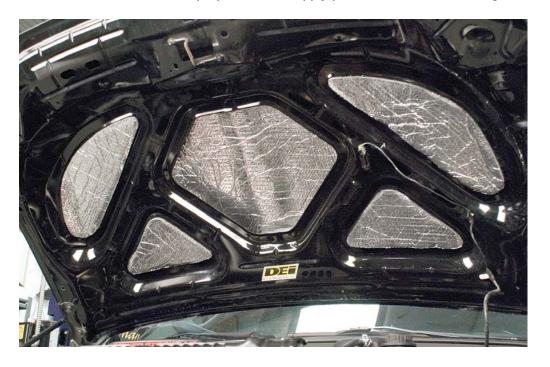

# **Boom Mat Under Hood**

### KIT CONTENTS:

#050130 - 32" x 54" (12 sq.ft.) Under Hood Thermal Acoustic Lining

## **INSTRUCTIONS:**

- 1. Making a template will aid in proper and professional installation.
- 2. Trim Under Hood to desired size using a sharp scissors or snips.
- 3. Remove the backing to expose the adhesive and carefully apply to clean and dry desired area.
- 4. After Under Hood is set in proper location, apply pressure to ensure a strong bond with installation surface.