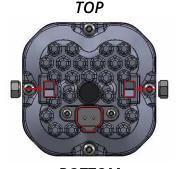

Please contact us if you have any questions.

Driver/Left Side (opposite for passenger/right side)

1. Attach the bracket to the pod. See the diagrams above and to the right. Make sure the bracket is in the correct orientation, and the lamp angle matches the bracket. The side of the vehicle is indicated on the back of the bracket.

**BOTTOM** 

See back for further instructions.

- 2. Access your factory fog lights, by reaching down near the headlight or by removing fender liner.
- 3. Disconnect the fog light connector from the vehicle wiring harness.
- 4. Remove the factory fog light housing. The factory hardware will be reused.
- 5. Install your new SS3 pod using the factory hardware. The tabs and holes on the bracket should align with the mounting points of the factory fog light housing. Re-use the factory hardware, tightening securely.
- 6. Use the included wire adapters to connect the pod to the vehicle wiring harness.
- 7. Test function. If the light does not turn on, try flipping the connector 180°.
- 8. Adjust and aim the fog light according to your local and state laws using the screws on the side of the bracket. In general, fog lamps should be angled slightly downwards to illuminate the area directly in front of your vehicle.