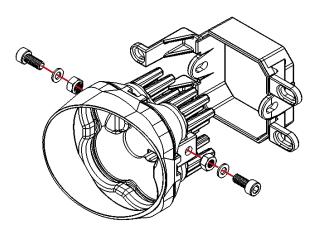

Please contact us if you have any questions.

Driver/Left Side (opposite for passenger/right side)

1. Attach the bracket to the pod. See the diagrams above and to the right. Make sure the bracket is in the correct orientation, and the lamp angle matches the bracket. The side of the vehicle is indicated on the back of the bracket.

**BOTTOM** 

See back for further instructions.

- 2. Access your factory fog lights, by reaching down near the headlight or by removing fender liner.
- 3. Disconnect the fog light connector from the vehicle wiring harness.
- 4. Remove the factory fog light housing. The factory hardware will be reused.
- 5. Install your new SS3 pod using the factory hardware. The tabs and holes on the bracket should align with the mounting points of the factory fog light housing. Re-use the factory hardware, tightening securely.
- 6. Use the included wire adapters to connect the pod to the vehicle wiring harness.
- 7. Test function. If the light does not turn on, try flipping the connector 180°.
- 8. Adjust and aim the fog light according to your local and state laws using the screws on the side of the bracket. In general, fog lamps should be angled slightly downwards to illuminate the area directly in front of your vehicle.