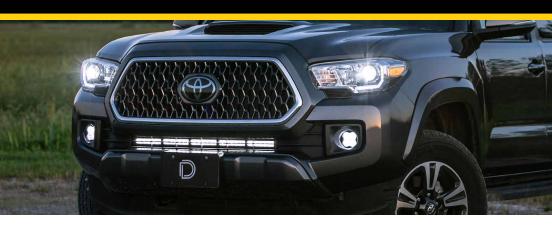

## **SSE** 3" LED Pod Type B Foglight Kit

Thank you for your purchase of our new SS3 Type B Foglight Kit. CAD-designed to use existing mounting points, this kit is compatible with the Toyota Tundra, Tacoma, 4Runner, Corolla, and more. Basic installation instructions are included below.