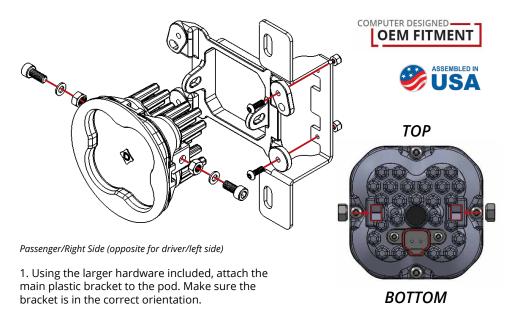

**PLEASE NOTE:** The **Type MR** steel brackets in this kit must be attached to **Type M** plastic brackets, and together form the **Type MR Kit**. Depending on your purchase, you may also have the base Type M brackets in your package. Please contact your retailer with any questions.

Instructions are shown below for installation of both the base Type M bracket, and the additional Type MR steel brackets.

See back for further instructions.

2. Next, using the smaller hardware, attach a steel bracket to the side of the plastic bracket. Attach the other steel bracket to the opposite side of the other pod. When you are finished, you should have two pods assembled: one with the steel bracket on the right side, and the other with a steel bracket on the left side.