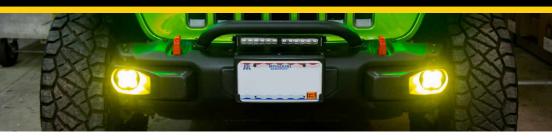

## Type MR Foglight Kit

Thank you for your purchase of our new SS3 Type MR Foglight Kit. CAD-designed to use existing mounting points, this kit allows you to mount Diode Dynamics SS3 LED Pods in the factory foglamp location on JK and JL Jeep Wrangers with factory-installed steel bumpers.