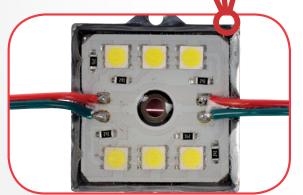

## Complete kit to cover a truck bed in light

8x Waterproof Pods with 6x 5050SMD diodes per pod

## **Details/Specs:**

- Pods are completely waterproof
- Pods measure 1.5" x 1.5" and 0.25" thick

- Ring terminals
- Butt connectors
- 10 black 4" wire ties
- 20 feet of 18 GA black primary wire
- Installation instructions
- Double sided adhesive tape for easy installation
- 17.625" of wire between each pod