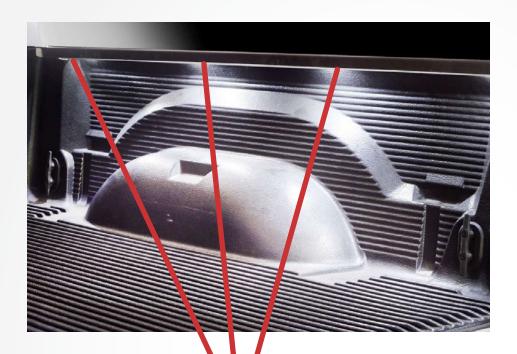

## COMPLETE KIT TO COVER A TRUCK BED IN LIGHT

Over 200 advanced lighting SKUs available covering over 130 Million Vehicles

Perfect for illuminating the bed of your truck, allowing you to keep working, even when it gets dark. This kit installs easily, without the hassle of drilling holes in your frame rails, bed rails or bed racks. The kits come with everything you need to light up your truck bed with the flip of a switch. The incredibly small size of the pods allows them to be easily hidden, and 5050SMD LEDs deliver a brilliant white light to completely cover your truck bed with light.