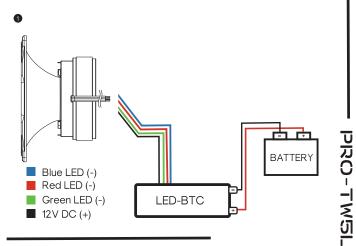

#### INSTALLATION & CONNECTION OPTIONS:

To connect without LED Control Module (LED-BTC), Connect as Shown in the Following Diagram:

Black wire "BK" Connected to Battery Positive (+) 12V White Color Light "R"; "B" and "G" Connected to Battery Negative (-) Green Color Light "G" Connected to Battery Negative (-) Red Color Light "R" Connected to Battery Negative(-) Blue Color Light "B" Connected to Battery Negative (-) Purple Color Light "R" and "B" Connected to Battery Negative(-) Yellow Color Light "R" and "G" Connected to Battery Negative (-) Cyan Color Light "B" and "G" Connected to Battery Negative (-)