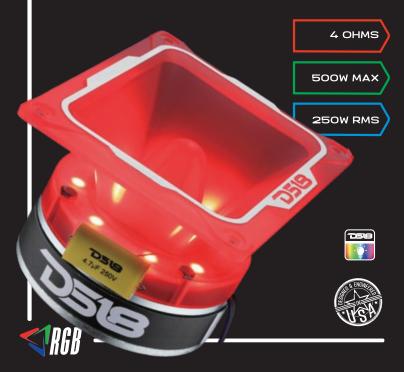

### OWNER'S MANUAL -

- ALUMINUM SUPER BULLET TWEETER
- TRANSPARENT POLYCARBONATE BODY AND BULLET
- RGB LED BUILT IN BODY
- SURFACE RING BRUSHED SILVER FILM HOT STAMP
- 1 METER RGB LED INPUT WIRE
- 14 OZ Y30 FERRITE MAGNET
- ZINC PLATED TOP AND BACK PLATE
- 1.5" HIGH TEMPERATURE KAPTON VOICE COIL
- 250 WATTS RMS POWER
- 500 WATTS MAX POWER
- IMPEDANCE 4 OHMS
- SENSITIVITY 107 dB
- FREQUENCY RESPONSE 3KHz-20KHz
- CAPACITOR CROSSOVER INCLUDED
- BT CONTROL MODULE APP (LED-BTC) FOR MULTI-FUNCTION FOR RGB LED LIGHTING SOLD SEPARATELY