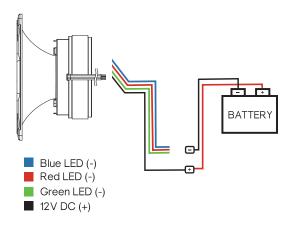

#### INSTALLATION & CONNECTION OPTIONS:

To connect without LED Control Module (LED-BTC), Connect as Shown in the Following Diagram:

Black wire "BK" Connected to Battery Positive (+) 12V White Color Light "R"; "B" and "G" Connected to Battery Negative (-) Green Color Light "G" Connected to Battery Negative (-) Red Color Light "R" Connected to Battery Negative(-) Blue Color Light "B" Connected to Battery Negative (-) Purple Color Light "R" and "B" Connected to Battery Negative(-) Yellow Color Light "R" and "G" Connected to Battery Negative (-) Cyan Color Light "B" and "G" Connected to Battery Negative (-)