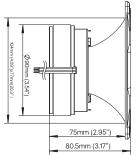

# PRO-TW5L

### OWNER'S MANUAL





## DIMENSIONS





#### INSTALLATION & CONNECTION OPTIONS:





To connect without LED Control Module (LED-BTC), Connect as Shown in the Following Diagram:

Black wire "BK" Connected to Battery Positive (+) 12V White Color Light "R"; "B" and "G" Connected to Battery Negative (-) Green Color Light "G" Connected to Battery Negative (-) Red Color Light "R" Connected to Battery Negative(-) Blue Color Light "B" Connected to Battery Negative (-) Purple Color Light "R" and "B" Connected to Battery Negative(-) Yellow Color Light "R" and "G" Connected to Battery Negative (-) Cyan Color Light "B" and "G" Connected to Battery Negative (-)



15M1-02d



### OWNER'S MANUAL -

- ALUMINUM SUPER BULLET TWEETER
- TRANSPARENT POLYCARBONATE BODY AND BULLET
- RGB LED BUILT IN BODY
- SURFACE RING BRUSHED SILVER FILM HOT STA