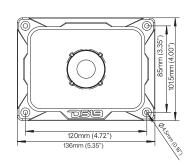

# PRO-TW5L

### OWNER'S MANUAL





## DIMENSIONS





#### INSTALLATION & CONNECTION OPTIONS:





To connect without LED Control Module (LED-BTC), Connect as Shown in the Following Diagram:

Black wire "BK" Connected to Battery Positive (+) 12V White Color Light "R"; "B" and "G" Connected to Battery Negative (-) Green Color Light "G" Connected to Battery Negative (-) Red Color Light "R" Connected to Battery Negative(-) Blue Color Light "B" Connected to Battery Negative (-) Purple Color Light "R" and "B" Connected to Battery Negative(-) Yellow Color Light "R" and "G" Connected to Battery Negative (-) Cyan Color Light "B" and "G" Connected to Battery Negative (-)



15M1-02d



### OWNER'S MANUAL -

- ALUMINUM SUPER BULLET TWEETER
- TRANSPARENT POLYCARBONATE BODY AND BULLET
- RGB LED BUILT IN BODY
- SURFACE RING BRUSHED SILVER FILM HOT STAMP