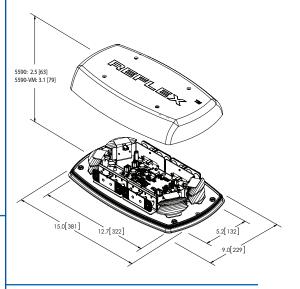

## **5590 SERIES** SAE Class I 15" LED

The 5590 Series LED minibar features an innovative design combining Reflective and TIR Optic LED modules to provide superior 360° warning. The TIR Optic modules produce a highly intense, focused and long distance beam to the front and rear of the vehicle while the Reflective modules ensure optimum 360° coverage by producing a dispersed, wide-angle beam to the sides and corners. The 5590 also offers 18 flash patterns and permanent mount models can be synchronized to operate multiple lights alternately or simultaneously.

| M   | oc | e | ls |
|-----|----|---|----|
| 141 | U  | 1 | 13 |

| PART NO.   | DOME COLOR | ILLUMINATION | VOLTAGE | AMPS | MOUNT         |
|------------|------------|--------------|---------|------|---------------|
| 5590A      | Amber      | Amber        | 12-24   | 6.0  | Permanent     |
| 5590CA     | Clear      | Amber        | 12-24   | 6.0  | Permanent     |
| 5590CAC    | Clear      | Amber/Clear  | 12-24   | 6.0  | Permanent     |
| 5590A-VM   | Amber      | Amber        | 12-24   | 6.0  | Vacuum-Magnet |
| 5590CA-VM  | Clear      | Amber        | 12-24   | 6.0  | Vacuum-Magnet |
| 5590CAC-VM | Clear      | Amber/Clear  | 12-24   | 6.0  | Vacuum-Magnet |
| 5590A-MG   | Amber      | Amber        | 12-24   | 6.0  | Magnet        |
| 5590CA-MG  | Clear      | Amber        | 12-24   | 6.0  | Magnet        |
| 5590CAC-MG | Clear      | Amber/Clear  | 12-24   | 6.0  | Magnet        |