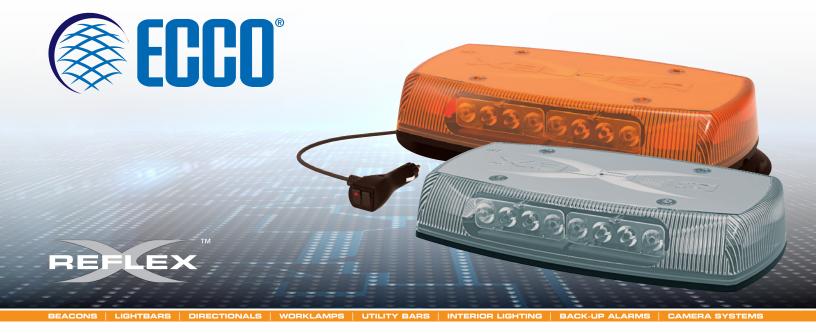

## **5590 SERIES** SAE Class I 15" LED

The 5590 Series LED minibar features an innovative design combining Reflective and TIR Optic LED modules to provide superior 360° warning. The TIR Optic modules produce a highly intense, focused and long distance beam to the front and rear of the vehicle while the Reflective modules ensure optimum 360° coverage by producing a dispersed, wide-angle beam to the sides and corners. The 5590 also offers 18 flash patterns and permanent mount models can be synchronized to operate multiple lights alternately or simultaneously.

## Features and Benefits

- Combines Reflective and TIR Optic LED modules to optimize focused front/rear warning and wide-angle side warning
- Choice of 18 flash patterns
- Synchronization capable (permanent mount only)

- Cigarette plug with on/off and flash pattern selection switch (vacuum-magnet & magnet only)
- SAE J845 Class I, California Title 13, CE, R10, IP65 (permanent mount only)

OTHER COLOR OPTIONS AVAILABLE FOR PERMANENT & VACUUM MAGNET MOUNT VERSIONS