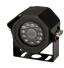

# EC5603-K 5.6" LCD Color System

Comprising a feature-packed 5.6" LCD highresolution touch screen color monitor and CMOS color infrared camera, the EC5603-K delivers excellent picture quality even in lowlight conditions. The compact monitor allows for unobtrusive installation without compromising viewable screen area. System is expandable up to 3 cameras.

#### **FEATURES & BENEFITS**

- · Touchscreen menu control
- CMOS 11 LED infrared camera
- · Includes monitor sunshade
- Three camera expandable
- · One year warranty

Yes

| approvals                | IP69K, FCC, CE, R10,<br>C-Tick, RoHS |
|--------------------------|--------------------------------------|
| color                    | Yes                                  |
| power consumption (W)    | 3                                    |
| microphone               | Yes                                  |
| day / night light sensor | Yes                                  |
| dimensions               | 2.87" x 2.99" x 2.60                 |
| weight                   | 0.74 lbs                             |
| temperature (F°)         | -22 to +158                          |
| lens angle               | 120°                                 |
| lens size                | 1/3"                                 |
| infrared LEDs            | 11                                   |
| mechanical vibration     | 10G                                  |
| 4 pin camera connection  | Yes<br>(threaded connection)         |