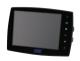

# EC5603-K 5.6" LCD Color System

Comprising a feature-packed 5.6" LCD highresolution touch screen color monitor and CMOS color infrared camera, the EC5603-K delivers excellent picture quality even in lowlight conditions. The compact monitor allows for unobtrusive installation without compromising viewable screen area. System is expandable up to 3 cameras.

### EC5603-M

FCC, CE, R10, C-Tick, approvals RoHS internal controller Yes color Yes voltage 12-24 power consumption (W) 5 audio Yes day / night light sensor dimensions 6.32" x 4.52" x 1.06" weight 2.67 lbs temperature (F°) -4 to +158 screen size 5.6" mirror image Yes remote control Yes sunshade Yes max cameras 3 4 pin camera connection