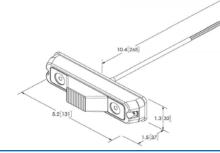

## **DIRECTIONAL LEDS**











Dual-Color Only

**Dual-Color** 

**Dual-Color** Only

**Dual-Color** 

# **ED3777 SERIES**

### SAE Class I Single- or Dual-Color Multi-Mount

The ED3777 directional LEDs are bright and versatile 180 degree warning lights, with work light and puddle light combinations that are suited to a wide variety of applications. Their low profile, narrow shape, and multiple mounting options (surface, edge, selfadhesive and permanent) provide superior flexibiltiy when positioning the lights for optimum warning capability. Both models offer multiple flash patterns and multiple units can be synchronized to operate either simultaneously or alternately with each other.



#### Models

| PART NO. | COLORS      | VDC   | AMPS |
|----------|-------------|-------|------|
| ED3777A  | Amber       | 12-24 | 1.8  |
| ED3777B  | Blue        | 12-24 | 1.8  |
| ED3777R  | Red         | 12-24 | 1.8  |
| ED3777G  | Green       | 12-24 | 1.8  |
| ED3777W  | White       | 12-24 | 1.8  |
| ED3777AB | Amber/Blue  | 12-24 | 3.6  |
| ED3777AG | Amber/Green | 12-24 | 3.6  |
| ED3777AR | Amber/Red   | 12-24 | 3.6  |
| ED3777AW | Amber/White | 12-24 | 3.6  |
| ED3777BW | Blue/White  | 12-24 | 3.6  |
| ED3777RB | Red/Blue    | 12-24 | 3.6  |
| ED3777RW | Red/White   | 12-24 | 3.6  |

#### **Features and Benefits**

- Six LEDs per color
- 13 flash patterns
- Synchronizable
- Aluminum housing, polycarbonate lens
- Four mounting options (hardware included)
- Temperature Range: -2