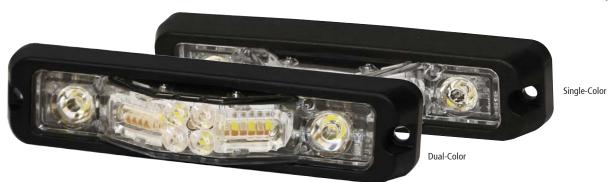

## **DIRECTIONAL LEDS**

Dual-Color Only

**Dual-Color** 

**Dual-Color** Only

**Dual-Color** 

# **ED3777 SERIES**

### SAE Class I Single- or Dual-Color Multi-Mount

The ED3777 directional LEDs are bright and versatile 180 degree warning lights, with work light and puddle light combinations that are suited to a wide variety of applications. Their low profile, narrow shape, and multiple mounting options (surface, edge, selfadhesive and permanent) provide superior flexibiltiy when positioning the lights for optimum warning capability. Both models offer multiple flash patterns and multiple units can be synchronized to operate either simultaneously or alternately with each other.

#### **Features and Benefits**

- Six LEDs per color
- 13 flash patterns
- Synchronizable
- Aluminum housing, polycarbonate lens
- Four mounting options (hardware included)
- Temperature Range: -22°F to +122°F  $(-30^{\circ}C \text{ to } +50^{\circ}C)$