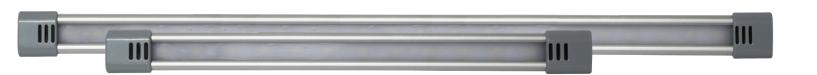

# **EW0800 Series LED Interior Lighting**

These super thin corner LED interior lights are ideal for use in a wide variety of applications, particularly where a high-output light is required but space is limited. Mounted with concealed fasteners these 12-24V lights feature aluminum housings and frosted lenses.

#### **Models**

| PART NO. | LENGTH | VOLTAGE | AMPS | LUMENS | TYPE  |
|----------|--------|---------|------|--------|-------|
| EW0800   | 11.9"  | 12-24   | 0.2  | 200    | Flood |
| EW0801   | 21.5"  | 12-24   | 0.4  | 400    | Flood |
| EW0802   | 31.5"  | 12-24   | 0.6  | 600    | Flood |

#### **Features and Benefits**

- Corner mount with concealed fasteners (hardware included)
- Aluminum housing
- Frosted lens