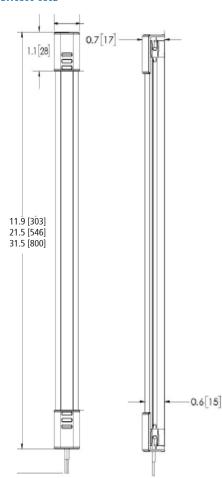

#### **Models**

| PART NO. | LENGTH | VOLTAGE | AMPS | LUMENS | TYPE  |
|----------|--------|---------|------|--------|-------|
| EW0800   | 11.9"  | 12-24   | 0.2  | 200    | Flood |
| EW0801   | 21.5"  | 12-24   | 0.4  | 400    | Flood |
| EW0802   | 31.5"  | 12-24   | 0.6  | 600    | Flood |

#### EW0800-0802