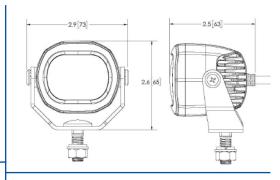

## **EW2015R**Oval LED Boundary Line

ECCO's EW2015R LED Pedestrian Boundary Line is designed specifically for material handling applications to provide a visual warning for pedestrians in the vicinity of mobile equipment. This light is intended to supplement a 360° warning light by projecting a red boundary line onto the ground on each side of the vehicle. This additional safety feature is especially useful where blind corners are present (i.e. warehouse racking) and is likely to be seen by pedestrians who are not looking up or paying close attention to their surroundings. Featuring 12-80 VDC operation, an aluminum housing, and polycarbonate lens, the EW2015R is extremely resistant to impact and vibration damage.

## **Models**

| PART NO. | ILLUMINATION | VOLTAGE | AMPS |
|----------|--------------|---------|------|
| EW2015R  | Red          | 12-80   | 1.1  |