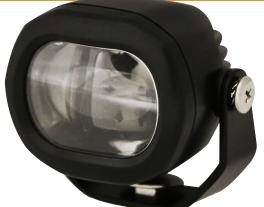

## **EW2015R**Oval LED Boundary Line

ECCO's EW2015R LED Pedestrian Boundary Line is designed specifically for material handling applications to provide a visual warning for pedestrians in the vicinity of mobile equipment. This light is intended to supplement a 360° warning light by projecting a red boundary line onto the ground on each side of the vehicle. This additional safety feature is especially useful where blind corners are present (i.e. warehouse racking) and is likely to be seen by pedestrians who are not looking up or paying close attention to their surroundings. Featuring 12-80 VDC operation, an aluminum housing, and polycarbonate lens, the EW2015R is extremely resistant to impact and vibration damage.

## **Features and Benefits**

- Three 3-watt LEDs
- · Red boundary line projection
- Pedestrian warning for material handling applications
- Aluminum heatsink housing
- Polycarbonate lens