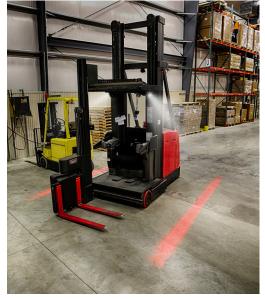

## **EW2015R**Oval LED Boundary Line

ECCO's EW2015R LED Pedestrian Boundary Line is designed specifically for material handling applications to provide a visual warning for pedestrians in the vicinity of mobile equipment. This light is intended to supplement a 360° warning light by projecting a red boundary line onto the ground on each side of the vehicle. This additional safety feature is especially useful where blind corners are present (i.e. warehouse racking) and is likely to be seen by pedestrians who are not looking up or paying close attention to their surroundings. Featuring 12-80 VDC operation, an aluminum housing, and polycarbonate lens, the EW2015R is extremely resistant to impact and vibration damage.

## **Features and Benefits**

- Three 3-watt LEDs
- · Red boundary line projection
- Pedestrian warning for material handling applications
- Aluminum heatsink housing
- Polycarbonate lens