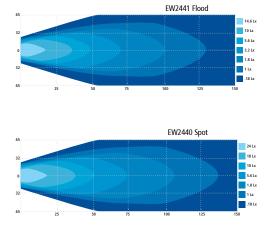

LED

The compact EW2440 Series worklamps offer not only the choice of spot or flood illumination, but they also offer the latest technology and the very brightest white light for your application. This LED model offers over 80,000 hours of maintenance free life expectancy coupled with extremely low amp draw.

### **Models**

| PART NO. | VOLTAGE | AMPS | RAW<br>LUMENS | EFFECTIVE<br>LUMENS | TYPE  |
|----------|---------|------|---------------|---------------------|-------|
| EW2441   | 12-24   | 1.2  | 1100          | 950                 | Flood |
| EW2440   | 12-24   | 1.2  | 1100          | 950                 | Spot  |

### **Features and Benefits**

- Six 3-watt LEDs
- · Compact design
- · Aluminum heatsink housing
- · Polycarbonate lens
- Warranty: 2 years



#### **Beam Pattern**