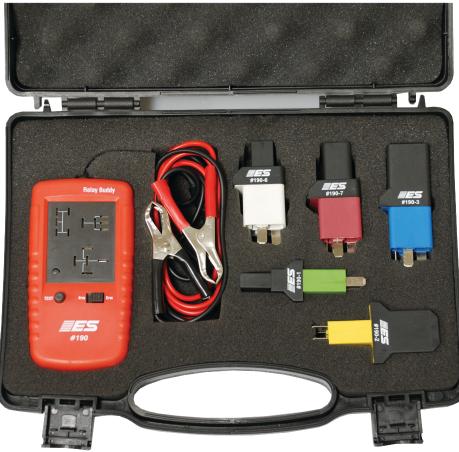

## <u>#191 RELAY BUDDY®</u> <u>PRO TEST KIT</u>

NEW Product!!! Patent Pending

Applications: Automotive Heavy Duty Marine RV Equipment

## Kit Includes 5 New Relay Adapters and blow mold case!

• 3 new adapters for testing shielded relays

## • 2 adapters for testing new relay types commonly used on fuel pumps and other powered devices

**Relay Buddy** is a quick go / no-go tester for the most common automotive relays. With the included adapters, Relay Buddy now tests 5 different relay types and also tests shielded relays. Relay Buddy provides you with an indication of the general health and functioning of the relay switch contacts and coil. It will check the control side of the relay by applying a signal to the relay coil while it checks for proper functioning of the relay contacts. Relay Buddy operates the relay several times during each test session as it watches for consistency in every cycle. Relay Buddy will fail the relay and light the RED LED if any one of the cycles proves unsuccessful during the test session.